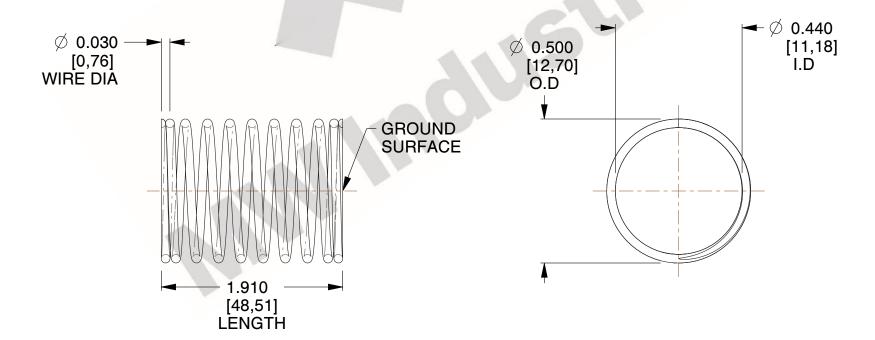

## **NOTES:**

Material : Hard Drawn
 Finish : Glod Irridite

3. Ends: Closed and Ground

4. Total Coils: 10.000

Sugg. Max. Deflection: 0.230 (in)
 Sugg. Max. Load: 2.300 (lbs)

7. All Drawing Dimensions are in Inches [mm]