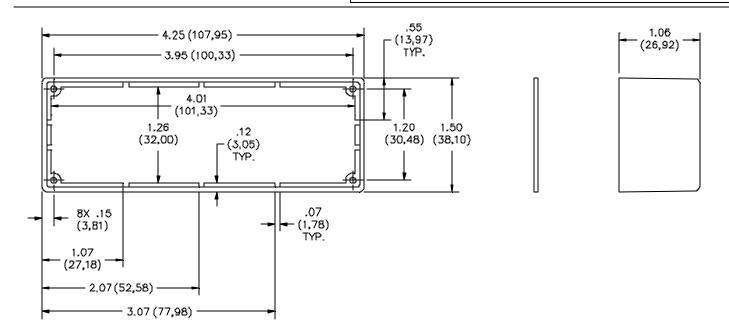

## Model 5255 Die Cast Box, With Card Guides Size J, Unpainted

## **MATERIALS:**

Die Cast Box:

Aluminum, die cast, Alloy 380 or A384

Finish: None

Marking: "POMONA ELECTRONICS, CALIF"

Cover:

1.60 (.063) thick aluminum, Alloy 1100-H14

Finish: Clear anodized

Marking: None

Screws:

4 each 2-32 X 6.35 (.25) long, pan head, slotted, self-tapping

Steel

## **RATINGS:**

Operating Temperature:  $-55^{\circ}$ C. to  $+150^{\circ}$ C.  $(-67^{\circ}$ F. to  $+302^{\circ}$ F.)

**ORDERING INFORMATION:** Model 5255

All dimensions are in inches. Tolerances (except noted):  $.xx = \pm .02$ " (,51 mm),  $.xxx = \pm .005$ " (,127 mm). All specifications are to the latest revisions. Specifications are subject to change without notice. Registered trademarks are the property of their respective companies.