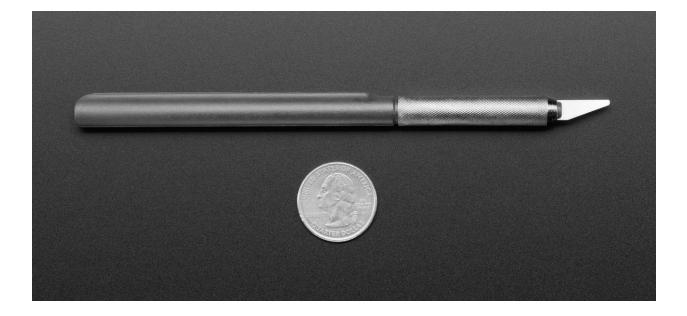

## Slice Craft Knife with Ceramic Blade

PRODUCT ID: 4306

Cut through materials *like a boss* with the elegant Slice Craft Knife, a safer cutter with a ceramic blade. This ergonomic craft knife is way better than using scissors or a box cutter, and it's *a lot* harder to cut yourself by accident than metal blades (please don't *try* to cut yourself, you will eventually succeed!)

This is the perfect tool for arts 'n' crafting enthusiasts! Ever get annoyed when the blade gets stuck to tape or adhesive? The straight-edge rounded tip blade makes it ideal for clean, one-swipe cuts. We especially dig the smart locking design of the handle and the safety cap, so you'll never lose the latter!