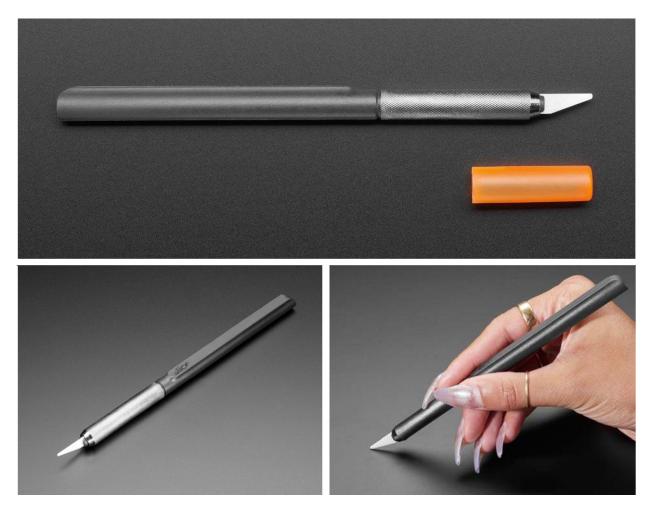

## Slice Craft Knife with Ceramic Blade

PRODUCT ID: 4306

Cut through materials *like a boss* with the elegant Slice Craft Knife, a safer cutter with a ceramic blade. This ergonomic craft knife is way better than using scissors or a box cutter, and it's *a lot* harder to cut yourself by accident than metal blades (please don't *try* to cut yourself, you will eventually succeed!)

This is the perfect tool for arts 'n' crafting enthusiasts! Ever get annoyed when the blade gets stuck to tape or adhesive? The straight-edge rounded tip blade makes it ideal for clean, one-swipe cuts. We especially dig the smart locking design of the handle and the safety cap, so you'll never lose the latter!

## Features:

- Handle type: fixed position
- Comfortable cross-hatch grip
- Durable nylon handle
- Finger-friendly edge stays sharp 11x longer
- Fewer blade changes = fewer injuries
- Ambidextrous design
- No-tool blade change
- Chemically inert blade never rusts
- Safety cap