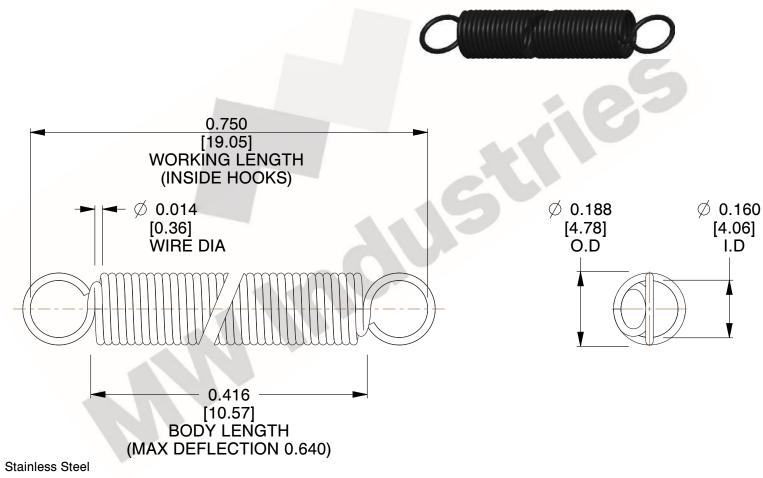

NOTES:

1. Material: Stainless Steel

2. Finish:

www.mwcomponents.com

3. Sugg Max. Load: 0.550 (lbs) 4. Sugg Max. Deflection: 0.640 (in)

5. All Drawing Dimensions are in Inches [mm]

6. Coil

This file and any associated information and specifications are provided for reference and evaluation purposes only, and is subject to change without notice. MW Industries makes no representations, warranties or guarantees as to the appropriateness, accuracy, completeness, or suitability for any purpose, of the file, information or specifications. You are solely responsible for the use of the file, information or specifications.

3.000

SCALE

**EXTENSION SPRINGS** 

COMPONENT **SPRINGS** UNIT **ZZ3-11** INCH [mm] SHEET 1 of 1

800.237.5225