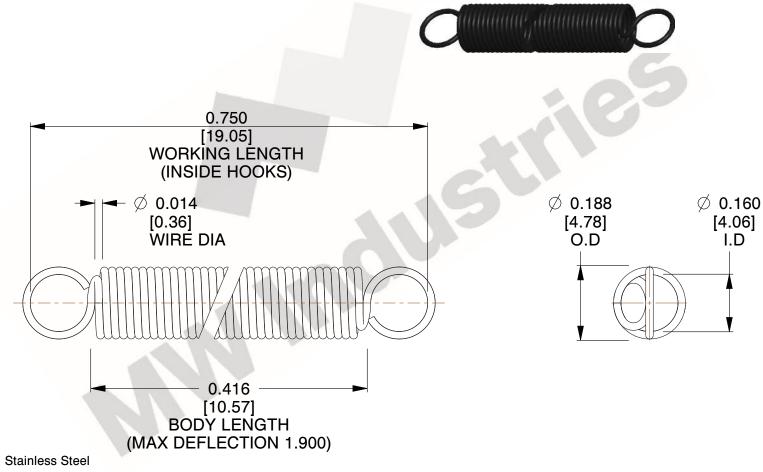

NOTES:

1. Material: Stainless Steel

2. Finish:

3. Sugg Max. Load: 0.550 (lbs) 4. Sugg Max. Deflection: 1.900 (in)

5. All Drawing Dimensions are in Inches [mm]

6. ("The coil count, body length, and end position is for reference only")