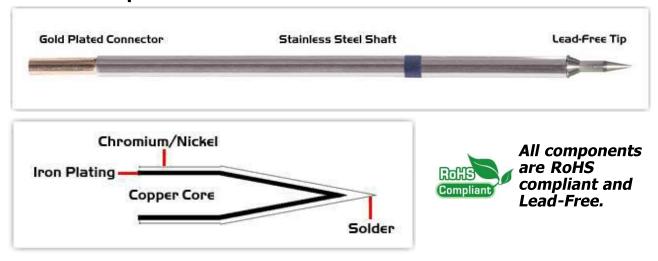

## **Material Composition**

<sup>1</sup> Easy Braid Co. tip cartridges will typically idle within a temperature range of +/-1.1°C. However, there is variation in idle temperature across tip geometries within an individual temperature series. Easy Braid Co. offers a wide variety of tip geometries from 0.25mm fine point tip to 5mm chisel. The length and geometry of a tip will have an influence on the tip idle temperature. To accurately measure idle temperature it will depend greatly on the measurement method, technique and equipment used. Two different methods or the use of alternative equipment will produce different test results.