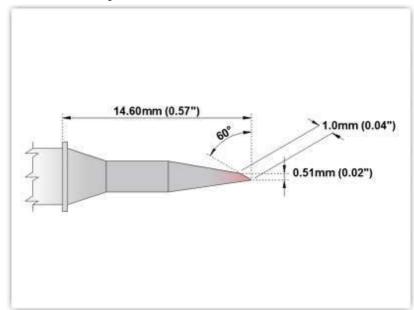

## EBM6LR400

Bevel 60° Long Reach 1.0mm (0.04")

Tip Style: Bevel 60°
Tip Width: 1.00mm (0.04")

Tip Length: 14.60mm (0.57")

600 Type Cartridge<sup>1</sup>: 325°C - 358°C

RoHS Compliant<sup>2</sup> / Lead Free: YES