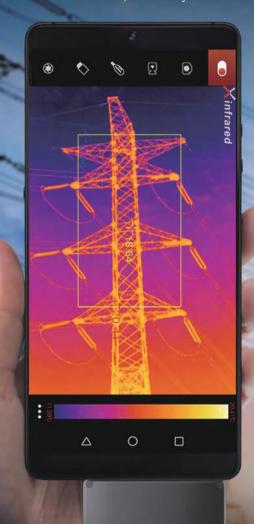

## Two-Coin Size Thermal Camera

Xtherm series is a portable thermal camera to open the intelligent life for smart phones. Plug and play to show excellent thermal images and real-time temperature. It is a reliable companion for outdoor observation, camping, field survival, and family use.

±2°C

High Accuracy -20°C ∼400°C

Professional

Measurement

25Hz

< 0.5W

High Frame Rate Ultra-Low Power Consumption

Point/Line/Area Measurement Professional Report