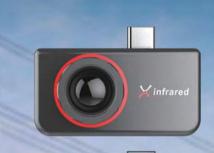

## Two-Coin Size Thermal Camera

Xtherm series is a portable thermal camera to open the intelligent life for smart phones. Plug and play to show excellent thermal images and real-time temperature. It is a reliable companion for outdoor observation, camping, field survival, and family use.

## Main Specifications

| Model                  | Xtherm T2S                                                                   | Xtherm T3S                                                                   | Xtherm T3Pro                                                                                         |
|------------------------|------------------------------------------------------------------------------|------------------------------------------------------------------------------|------------------------------------------------------------------------------------------------------|
| Resolution             | 240x180                                                                      | 384x288                                                                      | 384x288                                                                                              |
| Pixel Pitch            | 17μm                                                                         | 17μm                                                                         | 17μm                                                                                                 |
| Spectral Band          | 8~14μm                                                                       | 8~14μm                                                                       | 8~14μm                                                                                               |
| Lens                   | 6.8mm                                                                        | 13mm                                                                         | 13mm                                                                                                 |
| Focusing Mode          | Manual                                                                       | Manual                                                                       | Manual                                                                                               |
| Frame Rate             | 25Hz                                                                         | 25Hz                                                                         | 25Hz                                                                                                 |
| NETD                   | ≤60mK                                                                        | ≤60mk                                                                        | ≤60mk                                                                                                |
| MRTD                   | ≤500mK                                                                       | ≤500mK                                                                       | ≤500mK                                                                                               |
| Operating Temperature  | -10°C~+ 50°C                                                                 | -10°C~+ 50°C                                                                 | -10°C~+50°C                                                                                          |
| Measuring Range        | -20°C~+120°C                                                                 | -20°C~+120°C                                                                 | -20°C~+120°C (Expandable to 400°C)                                                                   |
| Measuring Accuracy     | ±3°C                                                                         | ±3°C                                                                         | ±2°C, ±2% of reading                                                                                 |
| Temperature Correction | Manual/Auto                                                                  | Manual/Auto                                                                  | Manual/Auto                                                                                          |
| Power Consumption      | < 500mW                                                                      | < 500mW                                                                      | < 500mW                                                                                              |
| Weight (With Lens)     | <40g                                                                         | <40g                                                                         | <40g                                                                                                 |
| Dimension (With Lens)  | 49.5mmx 26mmx27.5mm                                                          | 49.5mmx26mmx27.5mm                                                           | 49.5mmx26mmx27.5mm                                                                                   |
|                        | Software                                                                     |                                                                              |                                                                                                      |
| Support System         | Android 6.0 and above*                                                       |                                                                              |                                                                                                      |
| Image Enhancement      | Digital Detail Enhancement (DDE)                                             |                                                                              |                                                                                                      |
| Image Correction       | Manual                                                                       |                                                                              |                                                                                                      |
| Color Plate            | White hot, Black hot, and other pseudo colors                                |                                                                              |                                                                                                      |
| SDK                    | Provide secondary development kit (SDK)                                      |                                                                              |                                                                                                      |
| Temperature Statistics | Support max/min/center<br>temperature display, up to 3<br>points measurement | Support max/min/center<br>temperature display, up to 3<br>points measurement | Support max/min/center temperature display, support point/line/area analysis, statistics, and report |
| Video Storage          | Support photo and video taking and storage                                   |                                                                              |                                                                                                      |
| Software Update        | Support online software updating                                             |                                                                              |                                                                                                      |
| -                      |                                                                              | * Support mainstream mobile phone                                            | systems, some systems have not been tested                                                           |