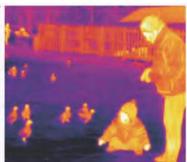

## Two-Coin Size Thermal Camera

Xtherm series is a portable thermal camera to open the intelligent life for smart phones. Plug and play to show excellent thermal images and real-time temperature. It is a reliable companion for outdoor observation, camping, field survival, and family use.