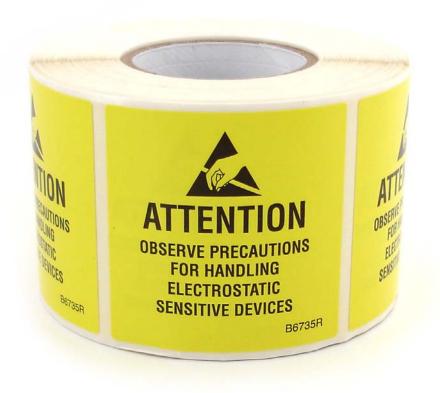

#### Overview:

Bright yellow self adhesive labels with bold black print. Pressure sensitive labels are designed to call immediate attention to items that are susceptible to damage from ESD. The permanent adhesive labels are designed for use on packages, containers and anywhere a permanent warning is required. Labels are coated with varnish for added durability.

### PART NUMBERS

B6736 4" x 4" Awareness Label 250/R B6736/5 4" x 4" Awareness Label 500/R

B6735 2" x 2" Awareness Label 500/R

B6735R 2" x 2" Reusable Awareness Label 500/R

B6734 5/8" x 2" Awareness Label 500/R