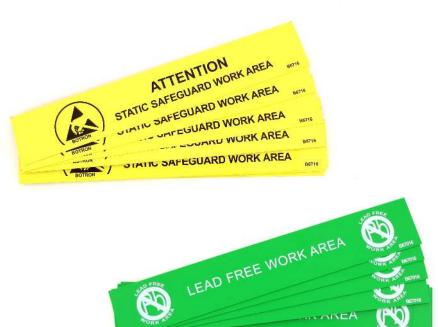

## **Overview:**

1"x6" self adhesive bench signs. Yellow with black print reading "Attention Static Safe Work Area" and ESD symbol printed in black or Green with white print reading "Lead Free Work Area" and No Lead symbol. 10 per Package.

| PROPERTIES                                          | SPECIFICATIONS                                                                                                           |
|-----------------------------------------------------|--------------------------------------------------------------------------------------------------------------------------|
|                                                     |                                                                                                                          |
| Adhesive:<br>Symbol:<br>Sizes:<br>Count:<br>Colors: | Self Adhesive Backing<br>ESD or Lead Free<br>1" x 6" or 4" x 10"<br>10<br>Yellow with Black or Green with<br>White print |