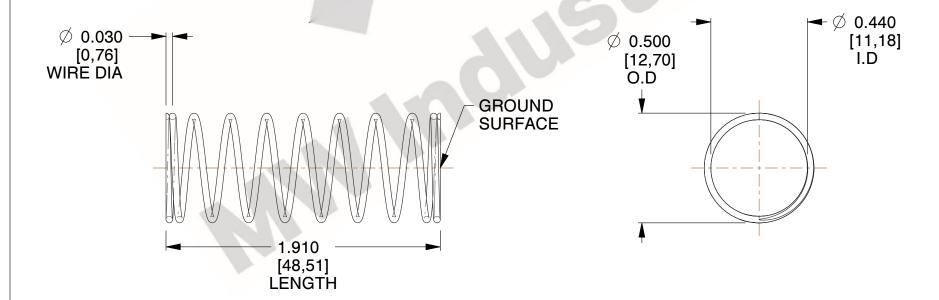

## **NOTES:**

1. Material : Stainless Steel

2. Finish: Glod Irridite

3. Ends: Closed and Ground

4. Total Coils: 10.000

5. Sugg. Max. Deflection : 0.670 (in)6. Sugg. Max. Load : 2.300 (lbs)

7. All Drawing Dimensions are in Inches [mm]

2.286

SCALE

\_\_\_\_

COMPONENT SPRINGS

11772

COMPRESSION SPRINGS

SPRINGS

UN
INCH
SHE