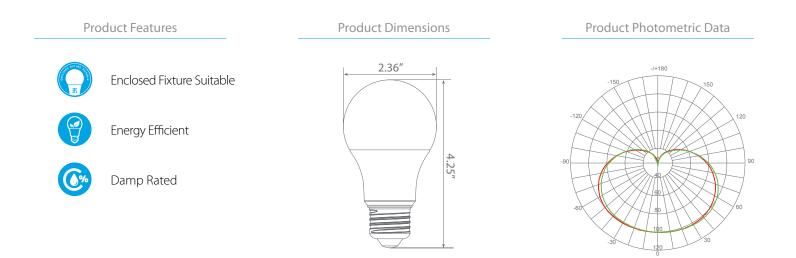

## LED EA19-6120-4

Bulb Class: A19

**Product Description** 

**LED** EA19-6120-**4**, omni-directional A19, replaces conventional 60 Watt incandescent bulbs delivering more brightness (lumens) for less energy (Watts). With lower energy consumption levels you will be able to experience considerable energy savings throughout the years. EA19-6120-**4** design reduces internal bulb heat providing greater durability and constant bulb performance. Enjoy features such as: instant on, Energy Efficient, and Enclosed Fixture Suitable.

## Specifications

| Input Power | Input Voltage     | Lumen Output | Beam Angle    | Center Beam | ССТ           |
|-------------|-------------------|--------------|---------------|-------------|---------------|
| 9 W         | 120 V             | 800 lm       | OMNI          | N/A         | 2700 K        |
|             |                   |              |               |             |               |
| CRI         | Luminous Efficacy | Power Factor | Input Current | Base        | Lamp Lifespan |

| CRI | Luminous Efficacy | Power Factor | Input Current | Base | Lamp Lifespan |
|-----|-------------------|--------------|---------------|------|---------------|
| 80  | 88 lm/W           | 0.5          | 0.15A         | E26  | 10,000 Hrs.   |