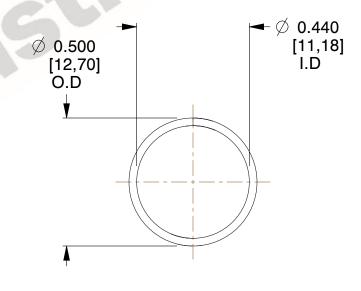

## **NOTES:**

Material : Hard Drawn
Finish : Glod Irridite

3. Ends: Closed

4. Total Coils: 10.000

Sugg. Max. Deflection: 0.470 (in)
Sugg. Max. Load: 2.300 (lbs)

7. All Drawing Dimensions are in Inches [mm]