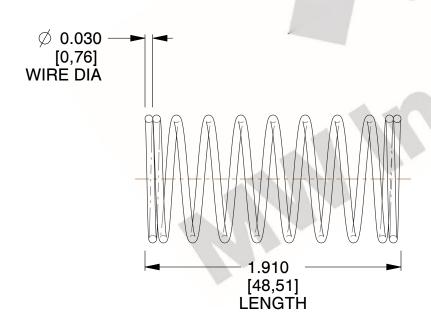

## **NOTES:**

Material : Hard Drawn
Finish : Glod Irridite

3. Ends: Closed

4. Total Coils: 10.000

Sugg. Max. Deflection: 0.470 (in)
Sugg. Max. Load: 2.300 (lbs)

7. All Drawing Dimensions are in Inches [mm]