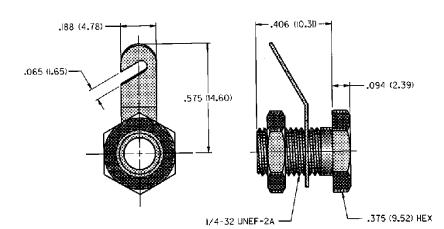

## SPECIFICATIONS

Jack Body: Brass per QQ-B-626D Finish: Nickel Hardware: Nickel plated nut; stamped tin plated solder terminal (unassembled) Panel Thickness: Up to .250 (6.35)

## RATINGS

Current: 15 amps Contact Resistance: 0.010 ohms maximum

| NICKEL PLATING |
|----------------|
| PART NO.       |
| 108-0740-102   |

For Standard Banana Plug: .175 (4.44) Across Flats FEATURES:

Accepts up to 12 gauge wire

Hex head for faster installation

For higher current designs

INCHES (MILLIMETERS) CUSTOMER DRAWINGS AVAILABLE UPON REQUEST