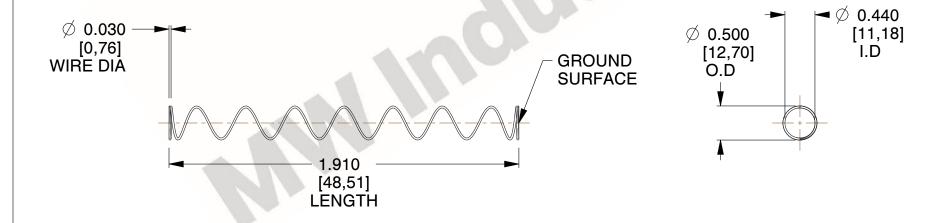

## **NOTES:**

1. Material : Stainless Steel

2. Finish: Glod Irridite

3. Ends: Closed and Ground

4. Total Coils: 10.000

5. Sugg. Max. Deflection: 3.400 (in)6. Sugg. Max. Load: 2.300 (lbs)

7. All Drawing Dimensions are in Inches [mm]