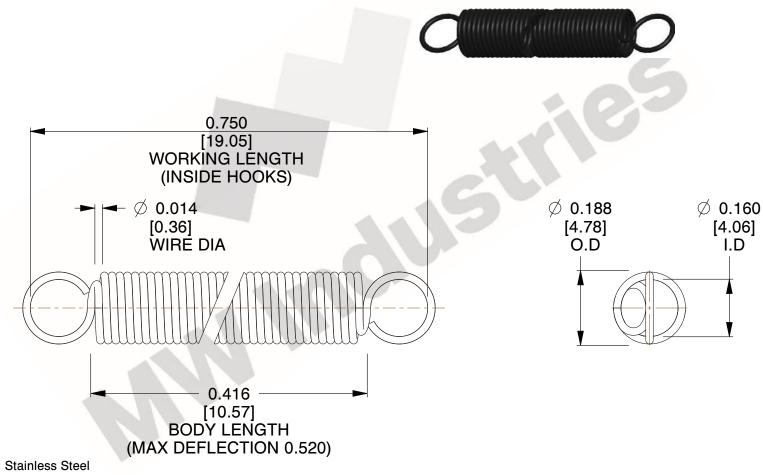

NOTES:

1. Material: Stainless Steel

2. Finish:

3. Sugg Max. Load: 0.550 (lbs) 4. Sugg Max. Deflection: 0.520 (in)

5. All Drawing Dimensions are in Inches [mm]

6. Coi

This file and any associated information and specifications are provided for reference and evaluation purposes only, and is subject to change without notice. MW Industries makes no representations, warranties or guarantees as to the appropriateness, accuracy, completeness, or suitability for any purpose, of the file, information or specifications. You are solely responsible for the use of the file, information or specifications.

> SCALE 3.000

COMPONENT **SPRINGS** UNIT **ZZ3-11** INCH [mm] SHEET **EXTENSION SPRINGS** 1 of 1