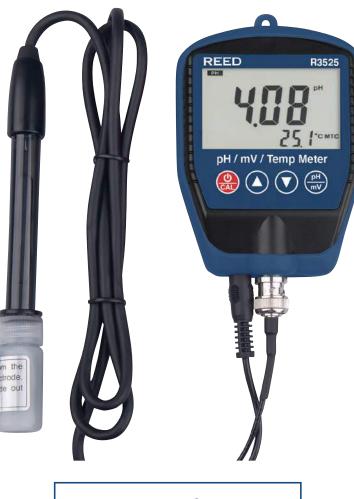

# REED pH/mV Meter with Temperature Model

### Features

- Measures pH and mV levels in liquids
- Microprocessor provides automatic buffer solution recognition
- Dual LCD displays pH or mV and Temperature simultaneously
- Automatic Temperature Compensation (ATC)
- User selectable °F or °C
- Designed for handheld or wall mount applications
- Replaceable electrode module
- Low battery indicator and auto shut off
- Includes pH electrode, pH buffers, protective holster, mounting suction cup and battery

# **REED Instruments**

1-877-849-2127 | info@reedinstruments.com | www.reedinstruments.com

pH/mV Meter with Temperature Model R3525