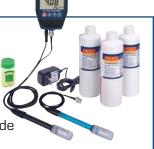

#### R3525-KIT3

pH/mV Meter with Buffer Solution and Power Adapter

Includes: R3525 pH/mV Meter, R1404 4pH Buffer Solution, R1407 7pH Buffer Solution, R1430 1413µs Conductivity Standard Solution, R3525-ELECTRODE2 ORP Electrode and R3525-ADP Power Adapter