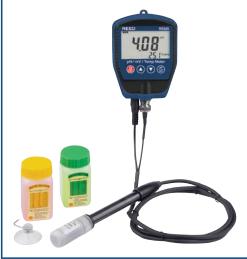

### R3525-KIT

pH/mV Meter with Buffer Solution

Includes: R3525 pH/mV Meter, R1404 4pH Buffer Solution and R1407 7pH Buffer Solution

### R3525-KIT2

pH/mV Meter with Buffer Solution and Power Adapter

Includes: R3525 pH/mV Meter, R1404 4pH Buffer Solution, R1407 7pH Buffer Solution and R3525-ADP Power Adapter

#### R3525-KIT3

pH/mV Meter with Buffer Solution and Power Adapter

Includes: R3525 pH/mV Meter, R1404 4pH Buffer Solution, R1407 7pH Buffer Solution, R1430 1413µs Conductivity Standard Solution, R3525-ELECTRODE2 ORP Electrode and R3525-ADP Power Adapter