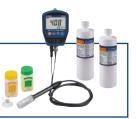

### R3525-KIT

pH/mV Meter with Buffer Solution

Includes: R3525 pH/mV Meter, R1404 4pH Buffer Solution and R1407 7pH Buffer Solution