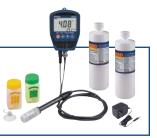

### R3525-KIT2

pH/mV Meter with Buffer Solution and Power Adapter

Includes: R3525 pH/mV Meter, R1404 4pH Buffer Solution, R1407 7pH Buffer Solution and R3525-ADP Power Adapter