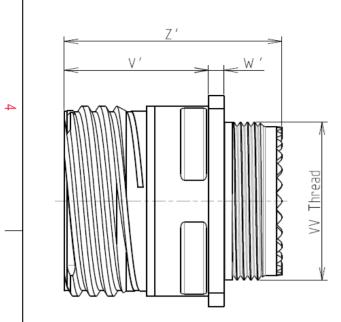

F

| Connector | Connector dimension |  |  |  |
|-----------|---------------------|--|--|--|
| Dim       | Nominal             |  |  |  |
| Р         | 3.25±0.2            |  |  |  |
| PP        | 5.49±0.2            |  |  |  |
| R1        | 18.26               |  |  |  |
| R2        | 15.09               |  |  |  |
| S         | 23.8±0.3            |  |  |  |
| ۷'        | 19.5+1.4/-0         |  |  |  |
| W'        | 2.1/3.65            |  |  |  |
| Ζ'        | 32 Max              |  |  |  |
| VV THREAD | M12x1-6g            |  |  |  |