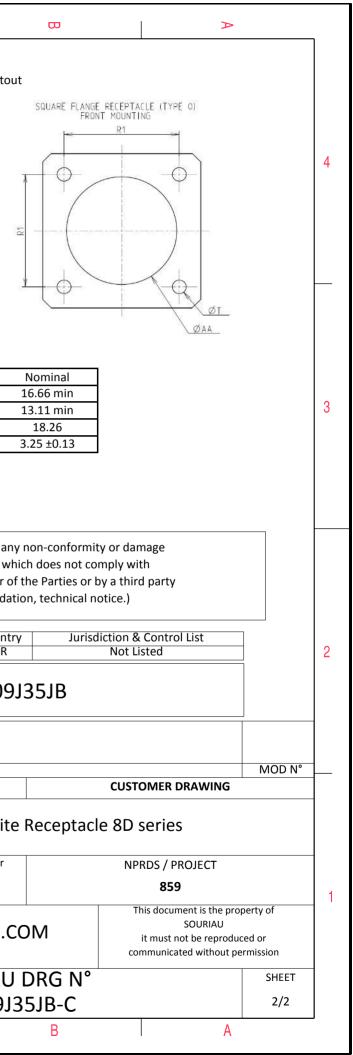

F

| Connector | Connector dimension |  |  |  |
|-----------|---------------------|--|--|--|
| Dim       | Nominal             |  |  |  |
| Р         | 3.25±0.2            |  |  |  |
| PP        | 5.49±0.2            |  |  |  |
| R1        | 18.26               |  |  |  |
| R2        | 15.09               |  |  |  |
| S         | 23.8±0.3            |  |  |  |
| ۷'        | 19.5+1.4/-0         |  |  |  |
| W'        | 2.1/3.65            |  |  |  |
| Ζ'        | 32 Max              |  |  |  |
| VV THREAD | M12x1-6g            |  |  |  |