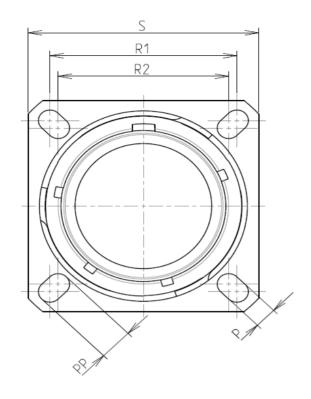

F

| Connector | Connector dimension |  |  |  |
|-----------|---------------------|--|--|--|
| Dim       | Nominal             |  |  |  |
| Р         | 3.25±0.2            |  |  |  |
| PP        | 5.49±0.2            |  |  |  |
| R1        | 18.26               |  |  |  |
| R2        | 15.09               |  |  |  |
| S         | 23.8±0.3            |  |  |  |
| ۷'        | 19.5+1.4/-0         |  |  |  |
| W'        | 2.1/3.65            |  |  |  |
| Ζ'        | 32 Max              |  |  |  |
| VV THREAD | M12x1-6g            |  |  |  |

|          | <u> </u>                                                         | ۵                                                                                                                                                                                                                                                                                         | <del>الت</del> ( | m |                           | 0                                                        |                                                                                          |
|----------|------------------------------------------------------------------|-------------------------------------------------------------------------------------------------------------------------------------------------------------------------------------------------------------------------------------------------------------------------------------------|------------------|---|---------------------------|----------------------------------------------------------|------------------------------------------------------------------------------------------|
|          |                                                                  | Contact Layout                                                                                                                                                                                                                                                                            |                  |   |                           |                                                          | Panel Cutou                                                                              |
| 4        |                                                                  | $5 \oplus 1$<br>$0 \oplus 2$<br>$2 \times 1$<br>Contacts<br>(Insert arrangement 9-35)                                                                                                                                                                                                     |                  |   |                           | SQUARE FLANGE RECEPTACLE (<br>REAR MOUNTING<br>R1        | TYPE 0)                                                                                  |
| _        | Cont<br>posit<br>ID<br>1<br>2<br>3<br>3<br>4<br>4<br>5<br>6<br>6 | Contact location           X-axis         Y-axis           (mm)         (mm)           +.045 (1.14)         +.078 (1.98)           +.078 (1.98)        045 (1.14)           +.000 (0.00)        090 (2.29)          078 (1.98)        045 (1.14)          045 (1.14)         +.078 (1.98) |                  |   |                           |                                                          |                                                                                          |
|          | Shell Arrangement Numb<br>size no. conta<br>9 -35 6              | er of Size Service Contact Supersedes<br>ects contacts rating location                                                                                                                                                                                                                    |                  |   |                           |                                                          | Dim                                                                                      |
| ယ        |                                                                  |                                                                                                                                                                                                                                                                                           |                  |   |                           |                                                          | ØA<br>ØAA<br>R1<br>ØT                                                                    |
|          |                                                                  |                                                                                                                                                                                                                                                                                           |                  |   |                           |                                                          |                                                                                          |
|          |                                                                  |                                                                                                                                                                                                                                                                                           |                  |   |                           | due to a use<br>the Specifications                       | not be liable for any<br>of the Products whi<br>issued by either of<br>onal recommendati |
| N        |                                                                  |                                                                                                                                                                                                                                                                                           |                  |   |                           |                                                          | Country<br>FR                                                                            |
|          |                                                                  |                                                                                                                                                                                                                                                                                           |                  |   |                           |                                                          | PN: 8D009J                                                                               |
| _        |                                                                  |                                                                                                                                                                                                                                                                                           |                  |   | A 03<br>ISS<br>Designed B | B-10-2016 First Release DATE Latest modificatio y: Date: | in - by                                                                                  |
|          |                                                                  |                                                                                                                                                                                                                                                                                           |                  |   | ווד                       | rle                                                      | Composite                                                                                |
| <b>→</b> |                                                                  |                                                                                                                                                                                                                                                                                           |                  |   | SCALE<br>NA               |                                                          | General linear<br>Tolerances:<br>±                                                       |
|          |                                                                  |                                                                                                                                                                                                                                                                                           |                  |   | SOU                       | RIAU WWW.                                                | .SOURIAU.C                                                                               |
|          |                                                                  |                                                                                                                                                                                                                                                                                           |                  |   | FORMAT<br>A3              |                                                          | SOURIAU<br>8D009J3                                                                       |
|          | H                                                                | G                                                                                                                                                                                                                                                                                         | F                | E | D                         | С                                                        |                                                                                          |