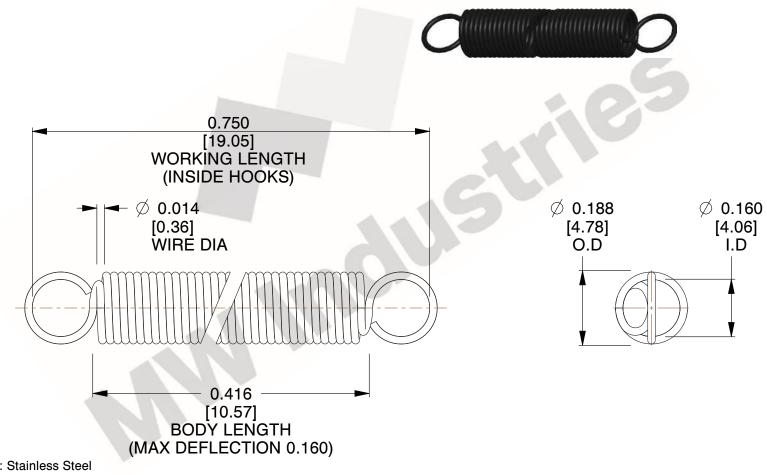

NOTES:

1. Material: Stainless Steel

2. Finish:

3. Sugg Max. Load: 0.550 (lbs) 4. Sugg Max. Deflection: 0.160 (in)

5. All Drawing Dimensions are in Inches [mm]

6. Coi

www.mwcomponents.com 800.237.5225

This file and any associated information and specifications are provided for reference and evaluation purposes only, and is subject to change without notice. MW Industries makes no representations, warranties or guarantees as to the appropriateness, accuracy, completeness, or suitability for any purpose, of the file, information or specifications. You are solely responsible for the use of the file, information or specifications.

3.000

SCALE

COMPONENT **SPRINGS** UNIT **ZZ3-11** INCH [mm] SHEET **EXTENSION SPRINGS** 1 of 1