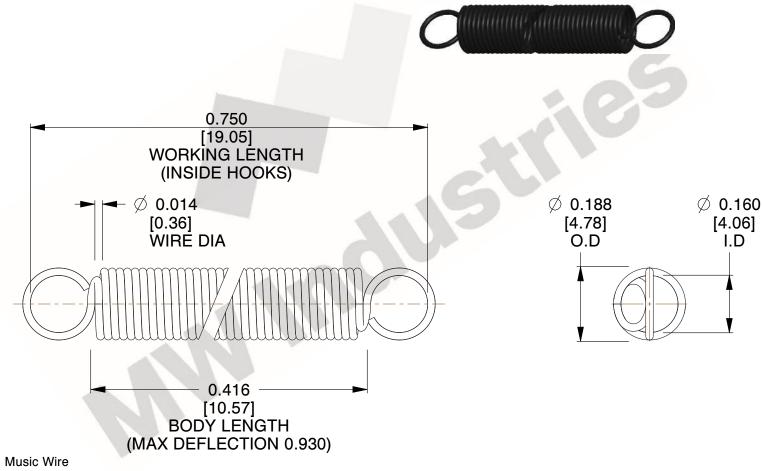

NOTES:

1. Material: Music Wire

2. Finish:

3. Sugg Max. Load: 0.550 (lbs) 4. Sugg Max. Deflection: 0.930 (in)

5. All Drawing Dimensions are in Inches [mm]

6. ("The coil count, body length, and end position is for reference only")