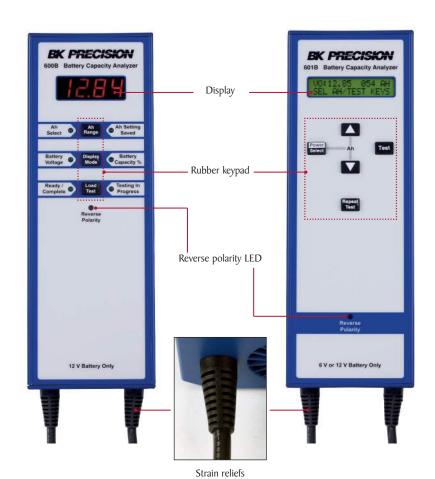

ort testing of 12 V storage type lead acid batteries. The 601B is also capable of testing 6 V batteries and displaying the internal resistance of the battery.

#### **Features**

- Measure remaining battery storage capacity in just seconds
- Easy-to-use interface
- Powered by the battery under test eliminating the need for external power to instrument
- High quality, durable Kelvin clamps
- Rubber buttons
- Rugged housing with extruded aluminum case
- Internal resistance measurement (601B only)



| Model                          | 600B | 601B       |
|--------------------------------|------|------------|
| Supported SLA battery voltages | 12 V | 6 V & 12 V |
| Internal resistance            |      | √          |
| Load voltage                   | ~~   | √          |



# **Front panel**





Kelvin clamps

# **Specifications**

| Model                                   | 600B                                        | 601B                                        |
|-----------------------------------------|---------------------------------------------|---------------------------------------------|
| Supported SLA battery voltages          | 12 V                                        | 6 V & 12 V                                  |
| Ah range                                | 7, 12, 24, 42, 65, & 100                    | 5 - 100 in 1 Ah steps                       |
| No load (open circuit) voltage accuracy | ±2 counts                                   | $\pm (0.2\% + 1 \text{ count})$             |
| Dimensions (W x H x D)                  | 2.91" x 10.44" x 2.18" (74 x 265.1