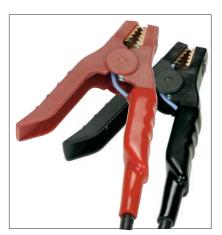

#### **Features**

- Measure remaining battery storage capacity in just seconds
- Easy-to-use interface
- Powered by the battery under test eliminating the need for external power to instrument
- High quality, durable Kelvin clamps
- Rubber buttons
- Rugged housing with extruded aluminum case
- Internal resistance measurement (601B only)

# **Front panel**

Kelvin clamps