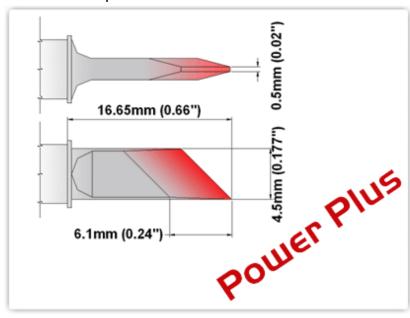

## EBM8DS526H

Knife 4.50mm (0.177"), Increased Tin Area 6.1mm (0.24"), Power Plus

Tip Style: Knife

Tip Width: 4.50mm (0.18")
Tip Length: 16.65mm (0.66")

800 Type Cartridge<sup>1</sup>: 420°C - 475°C

RoHS Compliant<sup>2</sup> / Lead Free: YES