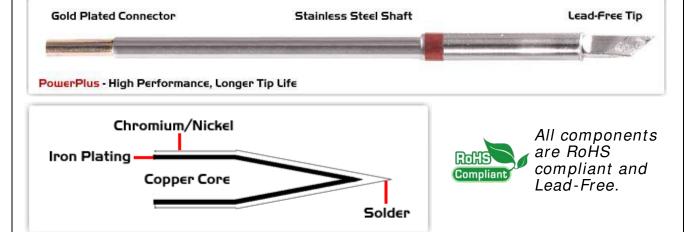

For Use With: EB-9000S, EB-9000S-2, MX500 and MX5000

## Material Composition

<sup>1</sup> Easy Braid Co. tip cartridges will typically idle within a temperature range of +/-1.1°C. However, there is variation in idle temperature across tip geometries within an individual temperature series. Easy Braid Co. offers a wide variety of tip geometries from 0.25mm fine point tip to 5mm chisel. The length and geometry of a tip will have an influence on the tip idle temperature. To accurately measure idle temperature it will depend greatly on the measurement method, technique and equipment used. Two different methods or the use of alternative equipment will produce different test results.