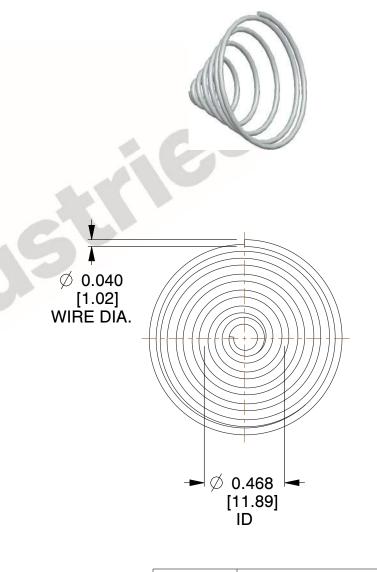

## **NOTES:**

1. Material: Stainless Steel

2. Total Coils: 6.500

3. Solid Height: 0.450 (in)

4. Finish: ZINC 5. Ends: Closed

6. All Drawing Dimensions are in Inches [mm]

are provided for reference and evaluation purposes only, and is subject to change without notice. MW Industries makes no representations, warranties or guarantees as to the appropriateness, accuracy, completeness, or suitability for any purpose, of the file, information or specifications. You are solely responsible for the use of the file, information or specifications.

SCALE

1.790

COMPONENT TAPERED SPRINGS

**TA-2204CS** 

TAPERED SPRINGS

INCH [mm]

UNIT

1 of 1