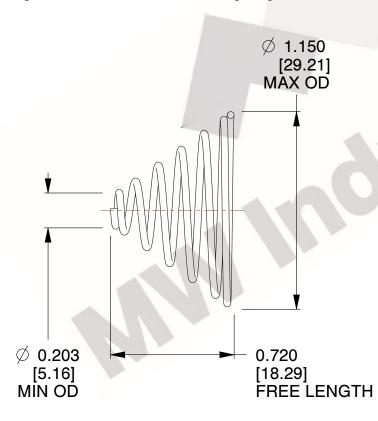

## **NOTES:**

1. Material: Stainless Steel

2. Total Coils: 6.500

3. Solid Height: 0.450 (in)

4. Finish: ZINC 5. Ends: Closed

6. All Drawing Dimensions are in Inches [mm]

are provided for reference and evaluation purposes only, and is subject to change without notice. MW Industries makes no representations, warranties or guarantees as to the appropriateness, accuracy, completeness, or suitability for any purpose, of the file, information or specifications. You are solely responsible for the use of the file, information or specifications.

SCALE

1.790

COMPONENT TAPERED SPRINGS

**TA-2204CS** 

TAPERED SPRINGS

INCH [mm]

UNIT

1 of 1