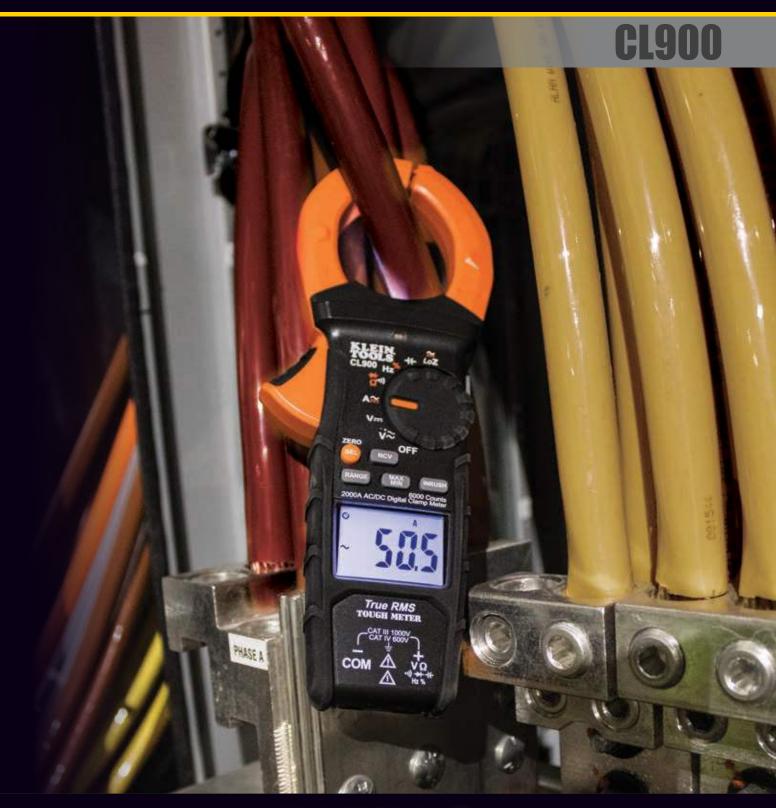

## 2000A AC/DC DIGITAL CLAMP METER

Non-Contact Voltage Testing Sensor

The CL900 is an auto-ranging, true root mean square (TRMS) digital clamp meter that measures AC/DC current via the clamp and measures AC/DC voltage, resistance, continuity, frequency, duty-cycle, capacitance, and tests diodes via test-leads. It features a Low Impedance (LoZ) mode for identifying and eliminating ghost or stray voltages, and has a dedicated mode for capturing Inrush Current.

Extra-Capacity Large Clamp

Backlit LCD Display Screen

Optional Magnetic Hanger (sold separately) #69417

Integrated Work light

KLEIN

| MEASUREMENT          |                                     | CL900 |
|----------------------|-------------------------------------|-------|
| AC/DC Voltage        | $\overline{\widetilde{v}}$          | 1000V |
| AC/DC Current        | $\overline{\widetilde{\mathbf{A}}}$ | 2000A |
| Audible Continuity   | •1))                                | 1     |
| Resistance           | Ω                                   | 60ΜΩ  |
| True RMS             | TRMS                                | 1     |
| Non-Contact Testing  | NCV                                 | 1     |
| Low Impedance        | LOW<br>Z                            | 1     |
| Inrush Current       | Ã                                   | 1     |
| Backlight            |                                     | 1     |
| Auto-Ranging         | AUTO                                | 1     |
| Range Hold           | RANGE                               | 1     |
| Data Hold            | HOLD                                | 1     |
| Diode Test           | <b>+</b>                            | 1     |
| Capacitance Test     | 16                                  | 1     |
| Frequency/Duty Cycle | Hz%                                 | 1     |
| Max/Min Value        | MAX/<br>MIN                         | 1     |
| Auto Power-Off       | AP0                                 | 1     |
| LCD Display Count    | 6000                                | 6000  |
| DURABILITY           |                                     |       |
| Drop<br>Protection   | 6.6 ft. (2 m)                       |       |
| Safety Rating        | CAT IV 600V<br>CAT III 1000V        |       |
|                      |                                     |       |