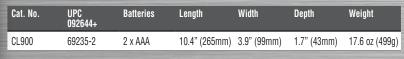

| 1     |
| Data Hold            | HOLD                                | 1     |
| Diode Test           | <b>+</b>                            | 1     |
| Capacitance Test     | 16                                  | 1     |
| Frequency/Duty Cycle | Hz%                                 | 1     |
| Max/Min Value        | MAX/<br>MIN                         | 1     |
| Auto Power-Off       | AP0                                 | 1     |
| LCD Display Count    | 6000                                | 6000  |
| DURABILITY           |                                     |       |
| Drop<br>Protection   | 6.6 ft. (2 m)                       |       |
| Safety Rating        | CAT IV 600V<br>CAT III 1000V        |       |
|                      |                                     |       |



The CL900 includes a Nylon Carrying Case, Test Leads and 2 AAA Batteries.