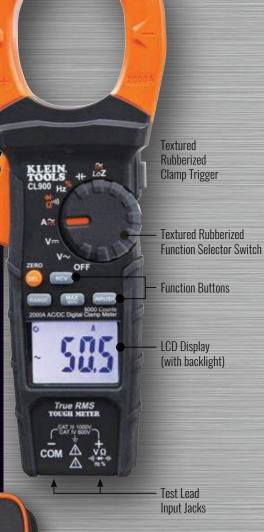

## 2000A AC/DC DIGITAL CLAMP METER

Non-Contact Voltage Testing Sensor

The CL900 is an auto-ranging, true root mean square (TRMS) digital clamp meter that measures AC/DC current via the clamp and measures AC/DC voltage, resistance, continuity, frequency, duty-cycle, capacitance, and tests diodes via test-leads. It features a Low Impedance (LoZ) mode for identifying and eliminating ghost or stray voltages, and has a dedicated mode for capturing Inrush Current.

Extra-Capacity Large Clamp

Backlit LCD Display Screen

Optional Magnetic Hanger (sold separately) #69417

Integrated Work light

KLEIN

| MEASUREMENT          |                                     | CL900 |
|----------------------|-------------------------------------|-------|
| AC/DC Voltage        | $\overline{\widetilde{v}}$          | 1000V |
| AC/DC Current        | $\overline{\widetilde{\mathbf{A}}}$ | 2000A |
| Audible Continuity   | •1))                                | 1     |
| Resistance           | Ω                                   | 60ΜΩ  |
| True RMS             | TRMS                                | 1     |
| Non-Contact Testing  | NCV                                 | 1     |
| Low Impedance        | LOW<br>Z                            | 1     |
| Inrush Current       | Ã                                   | 1     |
| Backlight            |                                     | 1     |
| Auto-Ranging         | AUTO                                | 1     |
| Range Hold           | RANGE                               | 1     |
| Data Hold            | HOLD                                | 1     |
| Diode Test           | <b>+</b>                            | 1     |
| Capacitance Test     | 16                                  | 1     |
| Frequency/Duty Cycle | Hz%                                 | 1     |
| Max/Min Value        | MAX/<br>MIN                         | 1     |
| Auto Power-Off       | AP0                                 | 1     |
| LCD Display Count    | 6000                                | 6000  |
| DURABILITY           |                                     |       |
| Drop<br>Protection   | 6.6 ft. (2 m)                       |       |
| Safety Rating        | CAT IV 600V<br>CAT III 1000V        |       |
|                      |                                     |       |