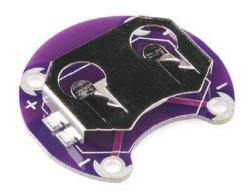

## LilyPad Coin Cell Battery Holder - 20mm

DEV-10730 ROHS ✔ □

© images are CC BY-NC-SA 3.0

**Description:** If you're looking for a simple way to add a battery to your LilyPad project, the LilyPad Coin Cell Battery Holder might do the trick. It's a simple board which holds a 20mm coin cell battery (such as a CR2032) and gives you 4 connection points (two positive and two negative) for sewing into your project.