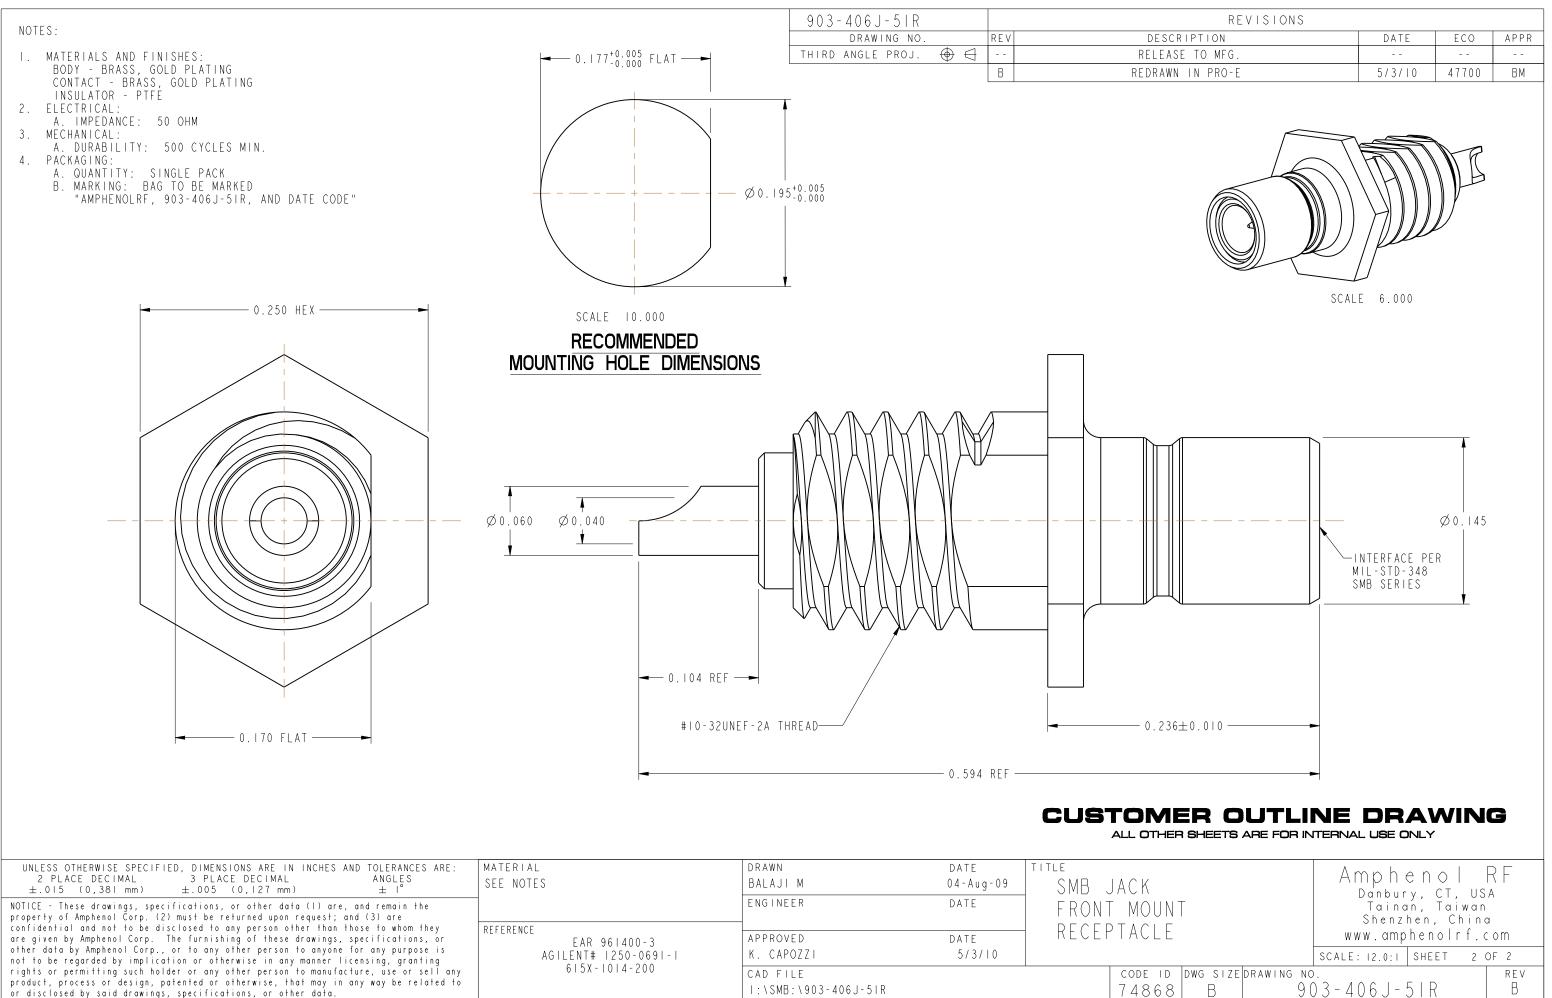

| NOTICE - These drawings, specifications, or other data (I) are, and remain the<br>property of Amphenol Corp. (2) must be returned upon request; and (3) are<br>confidential and not to be disclosed to any person other than those to whom they                                                                                                                                                                                                                                                            | REFERENCE<br>EAR 961400-3<br>AGILENT# 1250-0691-1<br>615X-1014-200 | ENGINEER<br>-                    | DATE           | FRONT MOUI<br>RECEPTACLI |
|------------------------------------------------------------------------------------------------------------------------------------------------------------------------------------------------------------------------------------------------------------------------------------------------------------------------------------------------------------------------------------------------------------------------------------------------------------------------------------------------------------|--------------------------------------------------------------------|----------------------------------|----------------|--------------------------|
| are given by Amphenol Corp. The furnishing of these drawings, specifications, or<br>other data by Amphenol Corp., or to any other person to anyone for any purpose is<br>not to be regarded by implication or otherwise in any manner licensing, granting<br>rights or permitting such holder or any other person to manufacture, use or sell any<br>product, process or design, patented or otherwise, that may in any way be related to<br>or disclosed by said drawings, specifications, or other data. |                                                                    | APPROVED<br>K. CAPOZZI           | DATE<br>5/3/10 |                          |
|                                                                                                                                                                                                                                                                                                                                                                                                                                                                                                            |                                                                    | CAD FILE<br>I:\SMB:\903-406J-5IR |                | code 10<br>7486          |