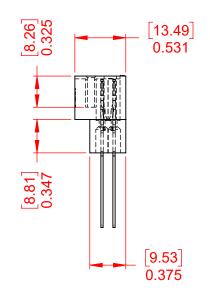

OPERATING TEMPERATURE: -65°C ~ 125°C

CONTACT TYPE: 542-Wire Wrap .050x.025(1.27x0.61) - Tail LG.=.790(20.07)

|  | 415 & 438 SERIES CARD EDGE           |                                                                                                                                       | SW REFERENCE NO.: 415 ASSEMBLY |                  |       |
|--|--------------------------------------|---------------------------------------------------------------------------------------------------------------------------------------|--------------------------------|------------------|-------|
|  |                                      |                                                                                                                                       | DRAWN: W.T                     | DATE: AUG. 01/20 | )18   |
|  |                                      |                                                                                                                                       | CHECKED:                       | DATE:            |       |
|  | EDAC INC                             | THESE DRAWINGS AND SPECIFICATIONS<br>ARE THE PROPERTY OF EDAC INCAND                                                                  | SCALE: 1:1                     | SHEET 1 OF       | 1     |
|  | YOUR CONNECTION TO QUALITY & SERVICE | SHALL NOT BE REPRODUCED, OR COPIED<br>OR USED AS THE BASIS FOR THE<br>MANUFACTURE OR SALE OF APPARATUS<br>WITHOUT WRITTEN PERMISSION. | DRAWING NUMBER: 415-017-       | 542-112          | ISSUE |
|  |                                      |                                                                                                                                       | PART NUMBER: 415-017-          | 542-112          | 1     |