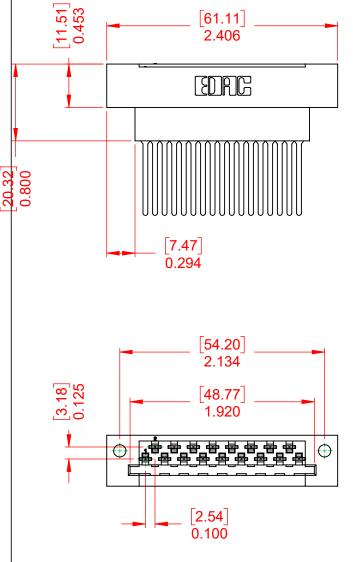

OPERATING TEMPERATURE: -65°C ~ 125°C

CONTACT TYPE: 542-Wire Wrap .050x.025(1.27x0.61) - Tail LG.=.790(20.07)

|  | 415 & 438 SERIES CARD EDGE           |                                                                                                                                       | SW REFERENCE NO.: 415 ASSEMBLY |                  |       |
|--|--------------------------------------|---------------------------------------------------------------------------------------------------------------------------------------|--------------------------------|------------------|-------|
|  |                                      |                                                                                                                                       | DRAWN: W.T                     | DATE: AUG. 01/20 | )18   |
|  |                                      |                                                                                                                                       | CHECKED:                       | DATE:            |       |
|  | EDAC INC                             | THESE DRAWINGS AND SPECIFICATIONS<br>ARE THE PROPERTY OF EDAC INCAND                                                                  | SCALE: 1:1                     | SHEET 1 OF       | 1     |
|  | YOUR CONNECTION TO QUALITY & SERVICE | SHALL NOT BE REPRODUCED, OR COPIED<br>OR USED AS THE BASIS FOR THE<br>MANUFACTURE OR SALE OF APPARATUS<br>WITHOUT WRITTEN PERMISSION. | DRAWING NUMBER: 415-017-       | 542-112          | ISSUE |
|  |                                      |                                                                                                                                       | PART NUMBER: 415-017-          | 542-112          | 1     |