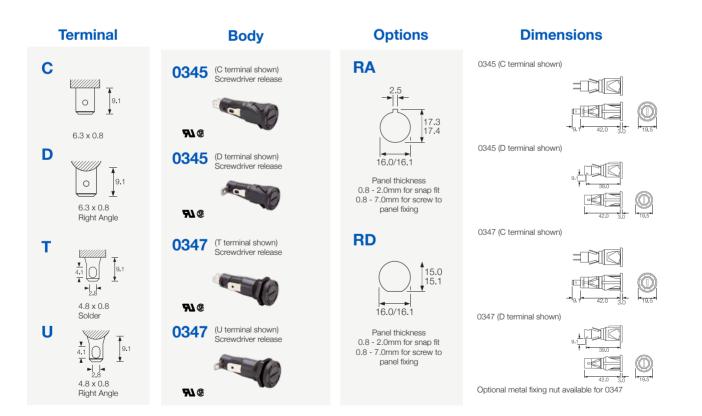

## **Key Features**

- O 6.3 x 32mm fuses
- Screwdriver slot knob
- PC2 protection category
- 4.8. 6.3 and solder terminals
- Low profile bezel
- Snap in or threaded bushing mounting options

## **16A UL 250V UL file E92075 CSA file LR44770**

These products comply with safety category PC2. Users should be aware of the de-rating factors published by specialist manufacturers of fuses.

Fuseholders with Inline termination have combination (4.8/6.3) terminals. It has not been possible to show both views here. Units with right angle terminals have user specified end terminals and combination mid-body terminals.