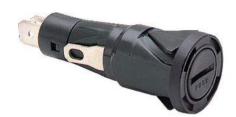

## Touchproof Fuseholders 6.3 x 32mm (11/4" x 1/4"), PC2

## **Key Features**

- O 6.3 x 32mm fuses
- Screwdriver slot knob
- PC2 protection category
- 4.8. 6.3 and solder terminals
- Low profile bezel
- Snap in or threaded bushing mounting options