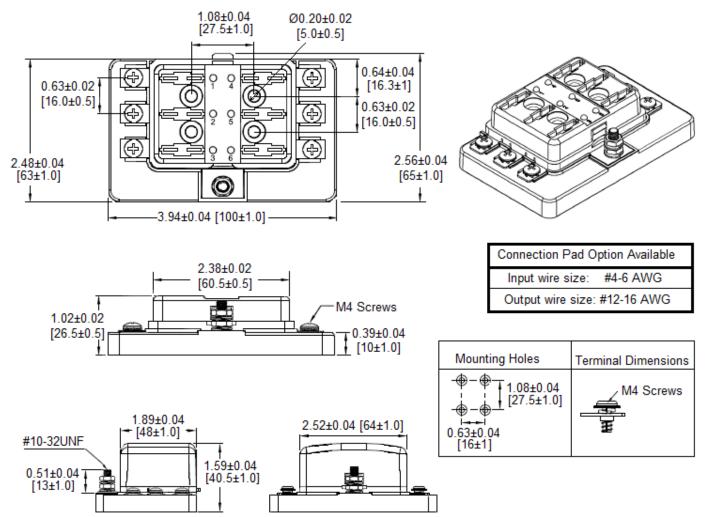

## Type BLR-I-506 Fuse Block - Indicating 6 Pole - Regular Auto Blade



www.optifuse.com

(619) 593-5050

## **Specifications:**

Voltage: 32 VDC

Max Current Rating: 30A per Circuit - 100A Max Input

Fuse Type: Regular Auto Blade – APR / ANR

**Base:** PBT (UL flame: 94V-0), Black **Cover:** PC (UL flame: 94V-2), Transparent

Push Button: POM (White)
Terminals: Copper, Tin plated
Indicating LED – Red

**Temperature Rating:** -20° C ~ +85° C

## **Mechanical Dimensions: Inches [mm]**



## Warning:

-Operation beyond the specified maximum ratings or improper use may result in damage and possible electrical arcing and/or flame.



-Avoid contact of device with chemical solvent. Prolonged contact may damage the device performance.

Note: All specifications subject to change without notice.

Rev B 04/2017 - Page: 1/1 Code S02-01H