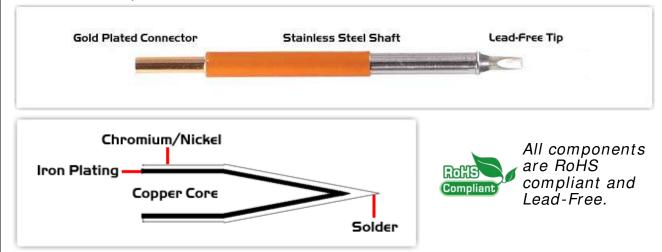

## Material Composition

<sup>1</sup> Easy Braid Co. tip cartridges will typically idle within a temperature range of +/-1.1°C. However, there is variation in idle temperature across tip geometries within an individual temperature series. Easy Braid Co. offers a wide variety of tip geometries from 0.25mm fine point tip to 5mm chisel. The length and geometry of a tip will have an influence on the tip idle temperature. To accurately measure idle temperature it will depend greatly on the measurement method, technique and equipment used. Two different methods or the use of alternative equipment will produce different test results.

 $<sup>2\,</sup>$  Please refer to  $\underline{\text{http://www.rohs.gov.uk}}$  for details on RoHS Compliance.