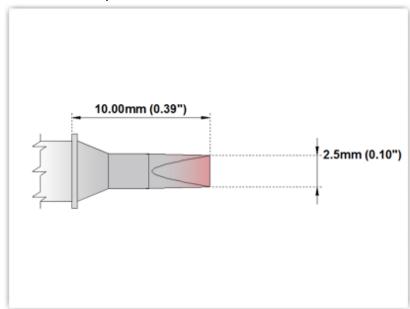

## **Technical Specifications**

ETM70CH175

Chisel 30° 2.5mm (0.10")

Tip Style: Chisel 30°
Tip Width: 2.50mm (0.10")

Tip Length: 10.00mm (0.39")

70 Type Cartridge<sup>1</sup>: 350°C - 398°C

RoHS Compliant<sup>2</sup> / Lead Free: YES