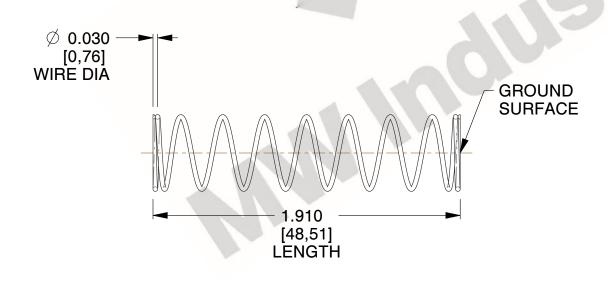

## **NOTES:**

1. Material : Spring Steel

2. Finish: Glod Irridite

3. Ends: Closed and Ground

4. Total Coils: 10.000

Sugg. Max. Deflection: 0.710 (in)
Sugg. Max. Load: 2.300 (lbs)

7. All Drawing Dimensions are in Inches [mm]