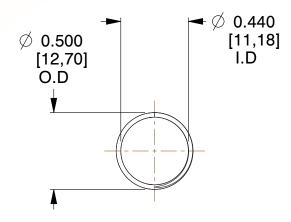

## **NOTES:**

1. Material : Spring Steel

2. Finish: Glod Irridite

3. Ends: Closed and Ground

4. Total Coils: 10.000

Sugg. Max. Deflection: 0.710 (in)
Sugg. Max. Load: 2.300 (lbs)

7. All Drawing Dimensions are in Inches [mm]