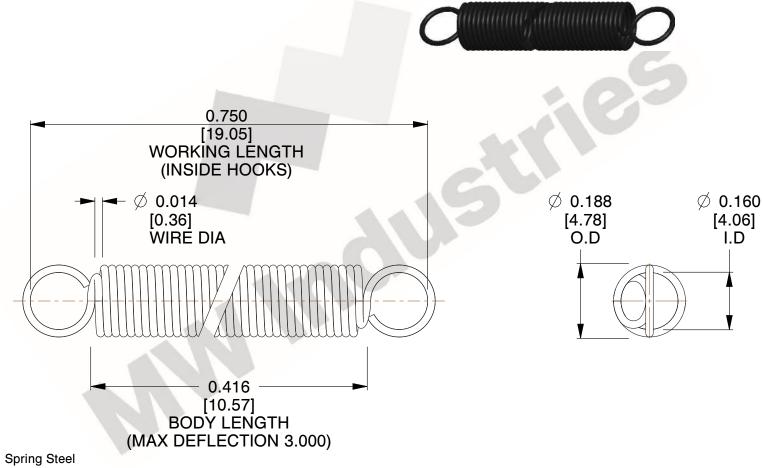

NOTES:

1. Material : Spring Steel

2. Finish:

3. Sugg Max. Load: 0.550 (lbs) 4. Sugg Max. Deflection: 3.000 (in)

5. All Drawing Dimensions are in Inches [mm]

6. ("The coil count, body length, and end position is for reference only")

3.000

SCALE

COMPONENT **SPRINGS** UNIT **ZZ3-11** INCH [mm] SHEET **EXTENSION SPRINGS** 1 of 1