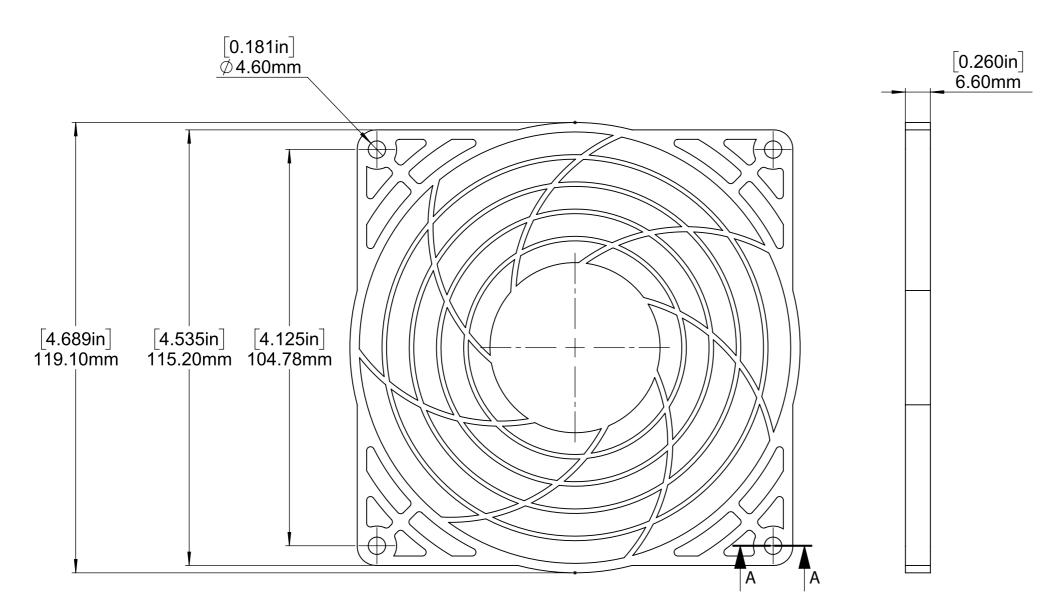

| $\sum$                 |                 |           |      |        |                   |            | SECTION A-A       |                        |
|------------------------|-----------------|-----------|------|--------|-------------------|------------|-------------------|------------------------|
| Ā                      | A               |           |      |        |                   |            | SCALE 3 : 1       |                        |
|                        |                 |           |      |        |                   |            |                   |                        |
|                        |                 |           |      |        | ITEM NO.          |            | DESCRIPTION       | MATERIAL               |
|                        |                 |           |      |        |                   | PLASTIC F  |                   | MATERIAL<br>PBT4130V-0 |
|                        | NAME            | SIGNATURE | DATE |        |                   | PLASTIC F  | AN GUARD          | PBT4130V-0             |
| DRAWN                  | NAME<br>HI-TECH | SIGNATURE | DATE |        |                   | PLASTIC FA | AN GUARD          | PBT4130V-0             |
| CHK'D                  |                 | SIGNATURE | DATE |        |                   | PLASTIC F  | AN GUARD          |                        |
| CHK'D<br>APPV'D        |                 | SIGNATURE | DATE | THICKN | 1                 | PLASTIC FA |                   | РВТ4130V-0<br>ГЕС INC. |
| CHK'D                  |                 | SIGNATURE | DATE |        | 1<br>HESS:        | PLASTIC FA |                   | PBT4130V-0             |
| CHK'D<br>APPV'D<br>MFG |                 | SIGNATURE | DATE |        | 1<br>HESS:<br>6.6 | 600        |                   | РВТ4130V-0<br>ГЕС INC. |
| CHK'D<br>APPV'D<br>MFG |                 | SIGNATURE | DATE | THICKN | 1<br>HESS:<br>6.6 |            | AN GUARD<br>GARDT | РВТ4130V-0<br>ГЕС INC. |

THIS DRAWING IS THE PROPERTY OF GARDTEC INC AND IS NOT TO BE PRODUCED FOR OR COMMUNICATED TO ANY THIRD PARTY WITHOUT SPECIFIC WRITTEN APPROVAL OF AN OFFICER OF GARDTEC INC.

 $\begin{bmatrix} 0.181 \text{in} \end{bmatrix} \\ \emptyset 4.60 \text{mm}$