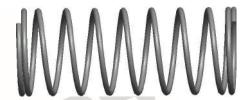

## **NOTES:**

1. Material : Music Wire 2. Finish : Glod Irridite

3. Ends: Closed

4. Total Coils: 10.000

Sugg. Max. Deflection: 0.870 (in)
 Sugg. Max. Load: 2.300 (lbs)

7. All Drawing Dimensions are in Inches [mm]