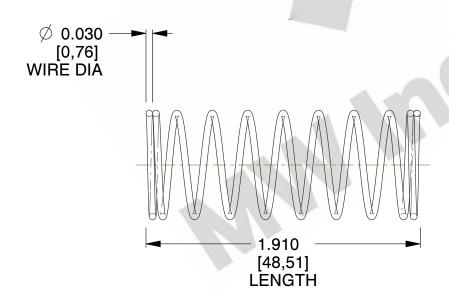

## **NOTES:**

1. Material : Music Wire 2. Finish : Glod Irridite

3. Ends: Closed

4. Total Coils: 10.000

Sugg. Max. Deflection: 0.870 (in)
 Sugg. Max. Load: 2.300 (lbs)

7. All Drawing Dimensions are in Inches [mm]