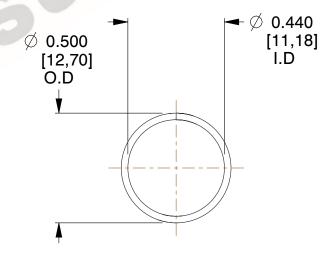

## **NOTES:**

1. Material : Music Wire 2. Finish : Glod Irridite

3. Ends: Closed

4. Total Coils: 10.000

Sugg. Max. Deflection: 0.870 (in)
 Sugg. Max. Load: 2.300 (lbs)

7. All Drawing Dimensions are in Inches [mm]