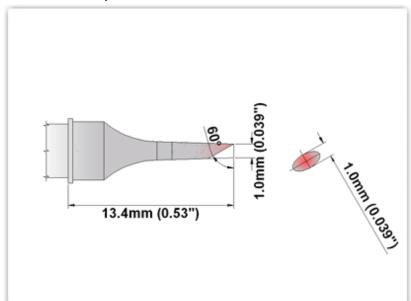

## ET80BV010

Bevel 1.00mm (0.04")

Tip Style: Bevel

Tip Width: 1.00mm (0.04")
Tip Length: 13.40mm (0.53")

80 Type Cartridge<sup>1</sup>:

420°C - 475°C

RoHS Compliant<sup>2</sup> / Lead Free:

YES