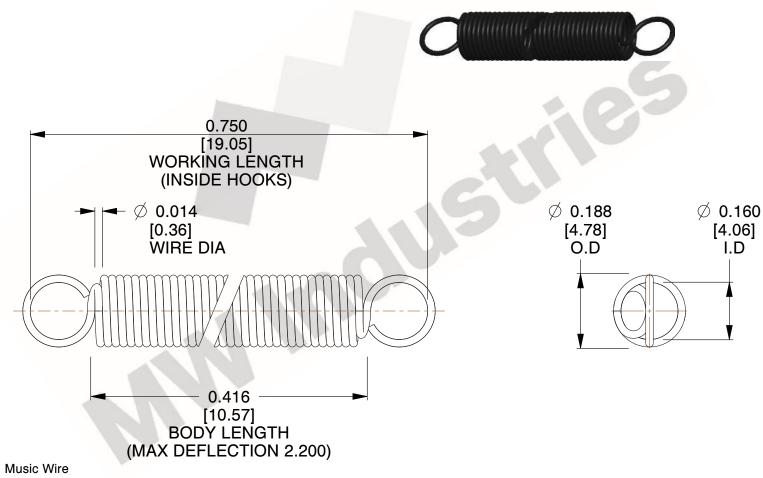

NOTES:

1. Material: Music Wire

2. Finish:

3. Sugg Max. Load: 0.550 (lbs) 4. Sugg Max. Deflection: 2.200 (in)

5. All Drawing Dimensions are in Inches [mm]

6. Coil Count

This file and any associated information and specifications are provided for reference and evaluation purposes only, and is subject to change without notice. MW Industries makes no representations, warranties or guarantees as to the appropriateness, accuracy, completeness, or suitability for any purpose, of the file, information or specifications. You are solely responsible for the use of the file, information or specifications.

3.000

SCALE

**EXTENSION SPRINGS** 

**ZZ3-11** 

COMPONENT

**SPRINGS** UNIT INCH [mm] SHEET 1 of 1