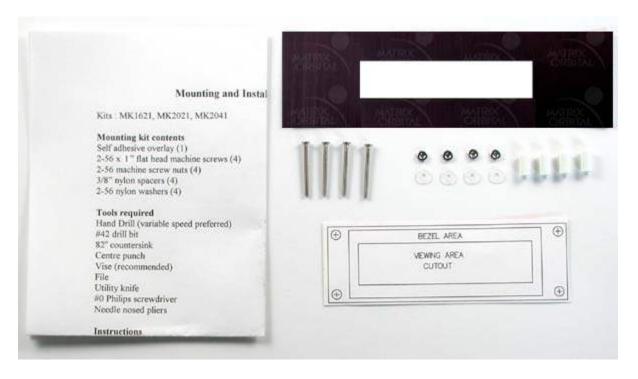

## MK2021-BL (Black Aluminum Overlay)

Mount a 20 character x 2 line display (Product # LK/ VK202-25 or LK/ VK/202-25-USB or MOS/ MOI/ MOU-AL/ VK202A) just about anywhere with this kit. Place the self-adhesive overlay on the surface where you'd like to mount the display; use it as a guide for cutting out a window for the display and drilling holes for the mounting screws. Includes: Self-adhesive overlay, adhesive cut and drill guide,

- (4 pieces) 2-56 x 1" flat head machine screws
- (4 pieces) 2-56 machine screw nuts
- (4 pieces) 3/8" nylon spacers
- (4 pieces) 2-56 nylon washers
- (1 piece) Self Adhesive Overlay