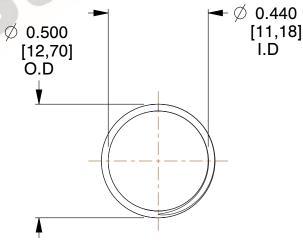

## **NOTES:**

1. Material : Spring Steel 2. Finish : Glod Irridite

3. Ends: Closed and Ground

4. Total Coils: 10.000

5. Sugg. Max. Deflection: 0.550 (in)6. Sugg. Max. Load: 2.300 (lbs)

7. All Drawing Dimensions are in Inches [mm]

SCALE

2.367

11772

COMPONENT

COMPRESSION SPRINGS

UNIT
INCH [mm]
SHEET

**SPRINGS** 

1 of 1