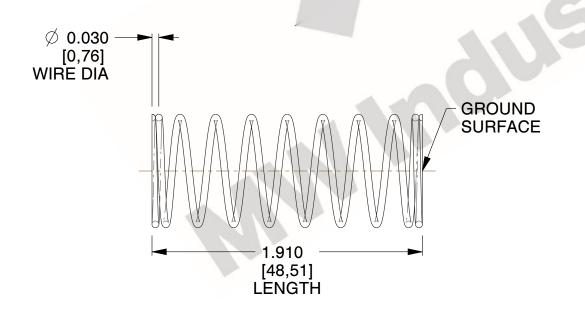

## **NOTES:**

1. Material : Spring Steel 2. Finish : Glod Irridite

3. Ends: Closed and Ground

4. Total Coils: 10.000

5. Sugg. Max. Deflection: 0.550 (in)6. Sugg. Max. Load: 2.300 (lbs)

7. All Drawing Dimensions are in Inches [mm]

SCALE

2.367

11772

COMPONENT

COMPRESSION SPRINGS

UNIT
INCH [mm]
SHEET

**SPRINGS** 

1 of 1