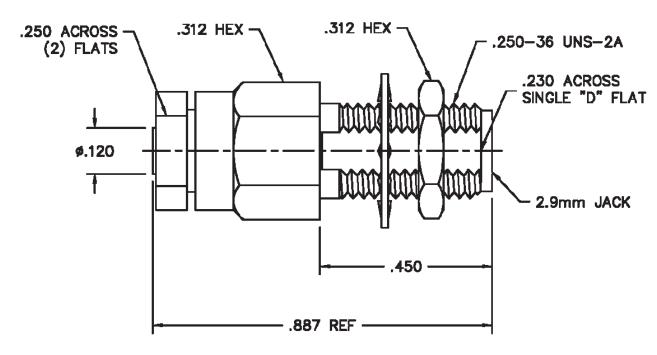

## NOTES:

1.0 Materials

- 1.1 Contact: Heat Treated BeCu alloy per ASTM-B-196.
- 1.2 Body, Clamp Nut, and Jam Nut: 303 SST per ASTM-A-484 and ASTM-A-582.
- 1.3 Solder Ferrule: 360 Brass per ASTM-B16.
- 1.4 Lock Washer: 300 Series Stainless Steel.
- 1.5 O-Ring: Silicone per ZZ-R-765.

## 2.0 Finishes

- 2.1 Contact and Solder Ferrule: Gold Plate per ASTM-B-488 over nickel per QQ-N-290.
- 2.2 Body, Clamp Nut, Jam Nut, and Lock Washer: Passivated per ASTM-A-967-99.

|         | Product Control:     |            |                 |               |                                                                                |
|---------|----------------------|------------|-----------------|---------------|--------------------------------------------------------------------------------|
|         | Crystek Part Number: | CS-FFB-MSR | Release Date:   | 15-Aug-11     |                                                                                |
|         | Revision Level:      | В          | Responsible:    | K. Piotrowicz | Page 1 of 2                                                                    |
| CRYSTEK |                      | STEK       | PHONE: 239-561- |               | VE • FORT MYERS, FLORIDA 33913<br>3311 • 800-237-3061<br>125 • www.crystek.com |