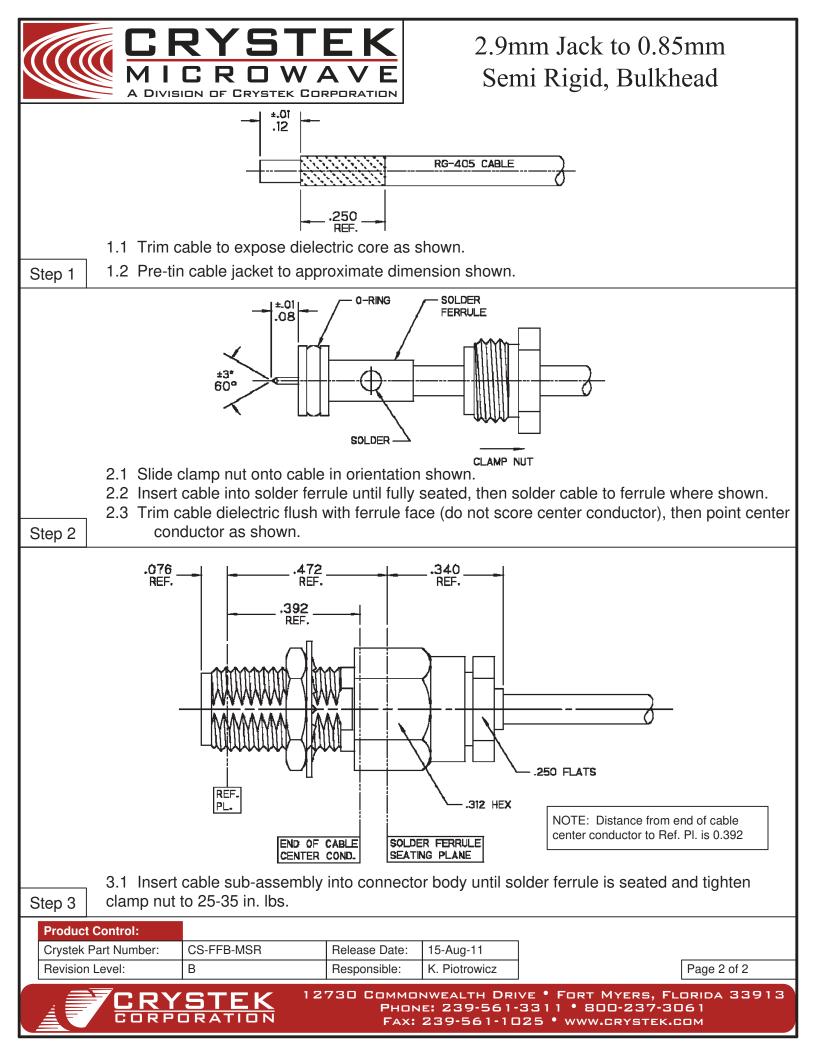

## NOTES:

1.0 Materials

- 1.1 Contact: Heat Treated BeCu alloy per ASTM-B-196.
- 1.2 Body, Clamp Nut, and Jam Nut: 303 SST per ASTM-A-484 and ASTM-A-582.
- 1.3 Solder Ferrule: 360 Brass per ASTM-B16.
- 1.4 Lock Washer: 300 Series Stainless Steel.
- 1.5 O-Ring: Silicone per ZZ-R-765.

## 2.0 Finishes

- 2.1 Contact and Solder Ferrule: Gold Plate per ASTM-B-488 over nickel per QQ-N-290.
- 2.2 Body, Clamp Nut, Jam Nut, and Lock Washer: Passivated per ASTM-A-967-99.

|         | Product Control:     |            |                 |               |                                                                                |
|---------|----------------------|------------|-----------------|---------------|--------------------------------------------------------------------------------|
|         | Crystek Part Number: | CS-FFB-MSR | Release Date:   | 15-Aug-11     |                                                                                |
|         | Revision Level:      | В          | Responsible:    | K. Piotrowicz | Page 1 of 2                                                                    |
| CRYSTEK |                      | STEK       | PHONE: 239-561- |               | VE • FORT MYERS, FLORIDA 33913<br>3311 • 800-237-3061<br>125 • www.crystek.com |