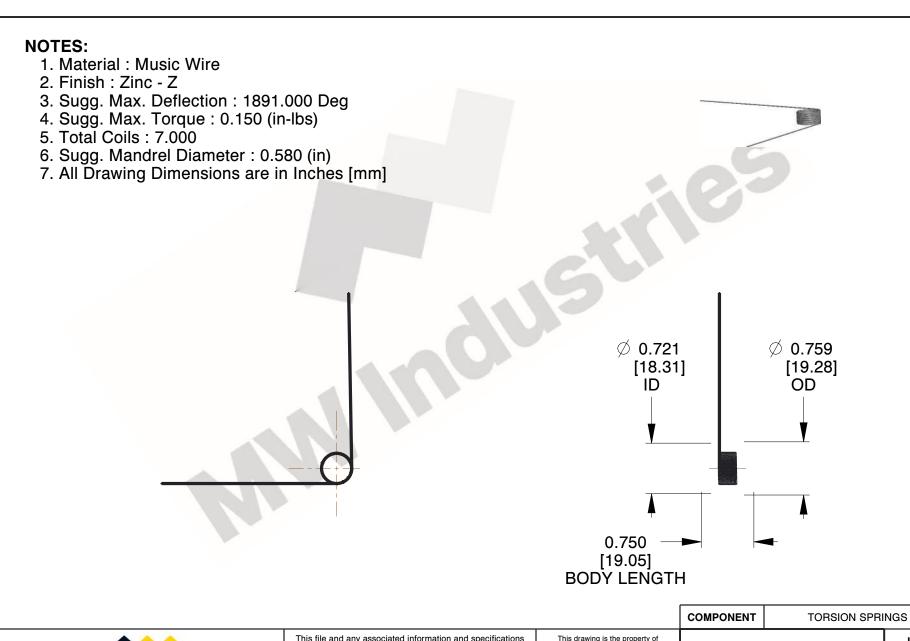

800.237.5225

This file and any associated information and specifications are provided for reference and evaluation purposes only, and is subject to change without notice. MW Industries makes no representations, warranties or guarantees as to the appropriateness, accuracy, completeness, or suitability for any purpose, of the file, information or specifications. You are solely responsible for the use of the file, information or specifications.

This drawing is the property of MW Industries. It contains confidential, proprietary information that is MW Industries property. Do not disclose to or duplicate for others except as authorized by MW Industries.

SCALE 0.730 TO-1114

**TORSION SPRINGS** 

UNIT INCH [mm] SHEET

1 of 1