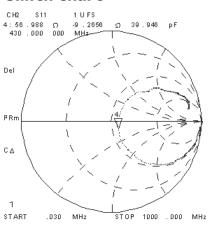

| 410 to 450 MHz         | SWR = 2              |
| Antenna type   | 3/8 Lambda             |                      |
| Impedance      | 50 ohm                 |                      |
| VSWR           | 2 or less              |                      |
| Gain           | 2.15 dBi or less       |                      |
| Connector      | SMA                    |                      |
| Length         | 184 mm (Antenna)       | Includes a connector |
|                | 13.2 mm (Antenna base) |                      |
| Weight         | 45 g                   |                      |
| Attachment     | Nut, washer            |                      |
|                |                        |                      |

Specifications are subject to change without prior notice

## **Smith chart**



## **SWR** characteristics