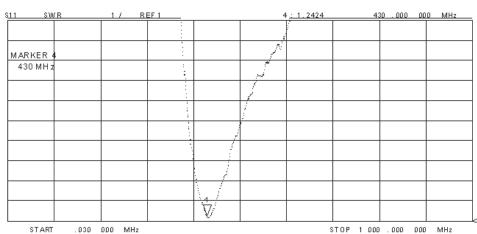

= 2              |
| Antenna type   | 3/8 Lambda             |                      |
| Impedance      | 50 ohm                 |                      |
| VSWR           | 2 or less              |                      |
| Gain           | 2.15 dBi or less       |                      |
| Connector      | SMA                    |                      |
| Length         | 184 mm (Antenna)       | Includes a connector |
|                | 13.2 mm (Antenna base) |                      |
| Weight         | 45 g                   |                      |
| Attachment     | Nut, washer            |                      |
|                |                        |                      |

Specifications are subject to change without prior notice

## **Smith chart**



## **SWR** characteristics