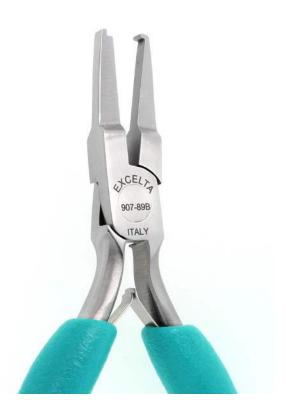

## **TECHNICAL DATA SHEET**

Part#: 907-89B

Pliers - Forming Dog Leg - For Radial Lead Components Designed to increase or decrease the center dimension on radial lead components

The 907-89B 5.75" dog leg lead forming plier is a heavy duty plier designed to increase or decrease the center dimension on radial lead components. It features soft cushioned ergonomic Anti-Static grips (10<sup>10</sup> ohms/sq surface resistivity) with dual leaf springs for smooth action.