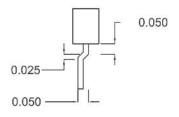

## **TECHNICAL DATA SHEET**

Part#: 907-89B

Pliers - Forming Dog Leg - For Radial Lead Components Designed to increase or decrease the center dimension on radial lead components

The 907-89B 5.75" dog leg lead forming plier is a heavy duty plier designed to increase or decrease the center dimension on radial lead components. It features soft cushioned ergonomic Anti-Static grips (10<sup>10</sup> ohms/sq surface resistivity) with dual leaf springs for smooth action.