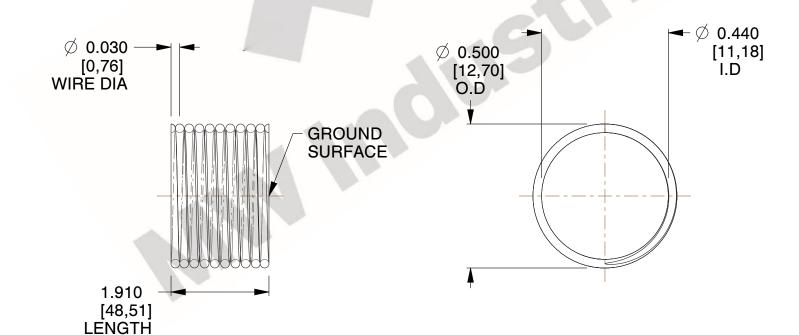

## **NOTES:**

1. Material: Spring Steel

2. Finish: Glod Irridite

3. Ends: Closed and Ground

4. Total Coils: 10.000

5. Sugg. Max. Deflection: 0.040 (in) 6. Sugg. Max. Load: 2.300 (lbs)

7. All Drawing Dimensions are in Inches [mm]