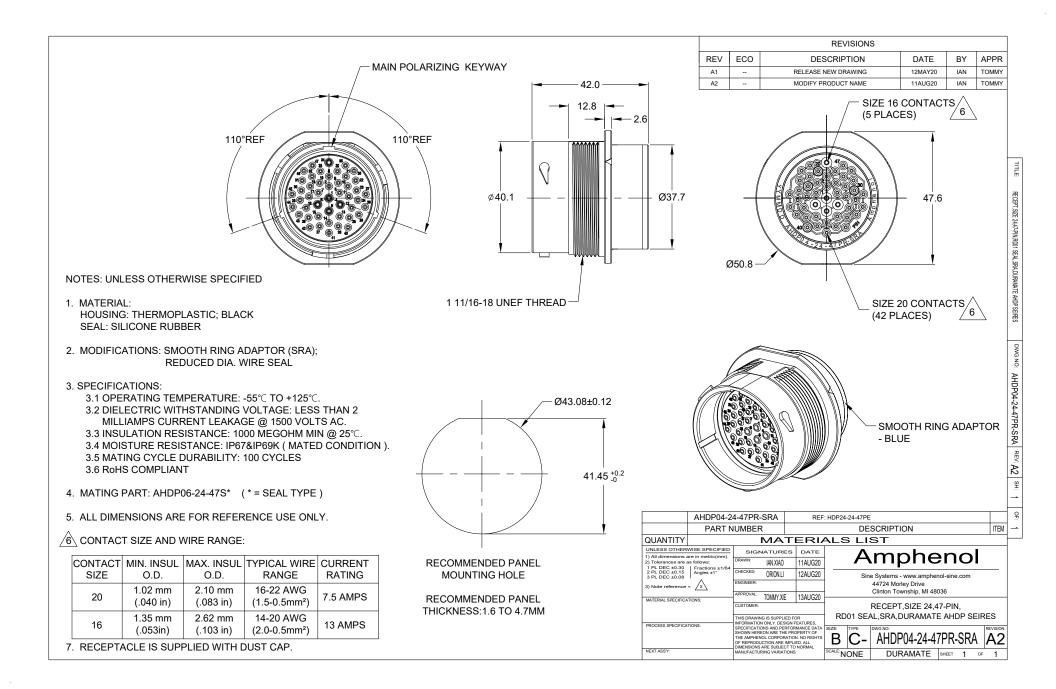

## **ATM Series™** - Contact Size 20 Options

| Machined Contacts, Sockets & Pins |                                        |      |       |          |  |
|-----------------------------------|----------------------------------------|------|-------|----------|--|
| Part Number                       | Description                            | Size | AWG   | Туре     |  |
| AT60-010-2031                     | Male Contact - Pin, Gold-plated        | 20   | 16-18 | Machined |  |
| AT62-005-20141                    | Female Contact - Socket, Gold-plated   | 20   | 16-18 | Machined |  |
| AT60-010-20141                    | Male Contact - Pin, Nickel-plated      | 20   | 16-18 | Machined |  |
| AT62-005-2031                     | Female Contact - Socket, Nickel-plated | 20   | 16-18 | Machined |