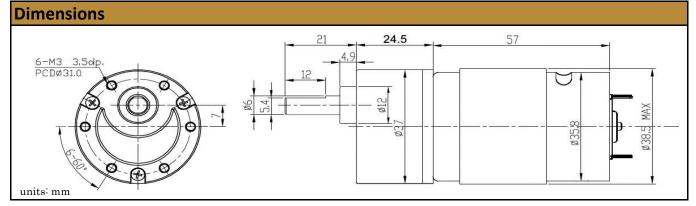

## ø37mm Spur Gear Motor

**Carbon - Brushed** 

## MOT-I-81445-SG37B

Online ID#: SGM-SG37-12-70-85-C

Our Spur Gear Motors are an inline solution providing ample torque output at various speeds. They are best for intermittent duty operation. With endless performance combinations, we have a fully tailored gear motor solution for you.