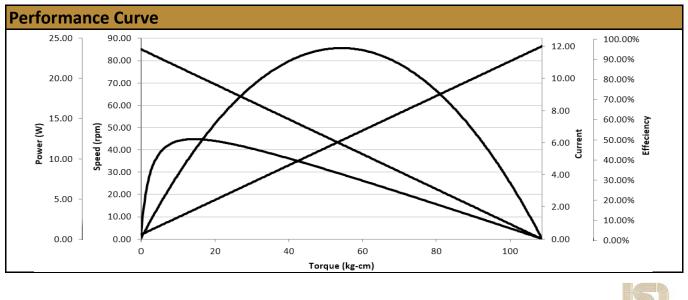

Contact Us for alternative solutions!

| Specifications            |                                |                                       |                  |
|---------------------------|--------------------------------|---------------------------------------|------------------|
| Gearhead Type:            | Spur - Offset Shaft            | No-Load Speed:                        | 85 rpm (+/- 10%) |
| Motor Type:               | Carbon - Brushed               | No-Load Current:                      | < 0.35 A         |
| Rated Voltage:            | 12V DC                         | Stall Torque:                         | 108 kg.cm        |
| Rated Speed:              | 76 rpm                         | Stall Current:                        | 11.8 A           |
| Rated Torque:             | 11 kg.cm                       | Max. Power:                           | 23 W             |
| Rated Current:            | 1.5 A                          | Termination Style:                    | Terminals        |
| * Gearbox limitations are | set at 25 ka cm operating past | this torque limit may cause premature | failure          |

Gearbox limitations are set at 25 kg.cm, operating past this torque limit may cause premature failure.

© 2023 ISL Products International Ltd. Specifications subject to change without notice.

ISL Products International Ltd. • 572 Walt Whitman Rd., Suite 100 • Melville, NY 11747 • T 516-937-3475 • www.islproducts.com