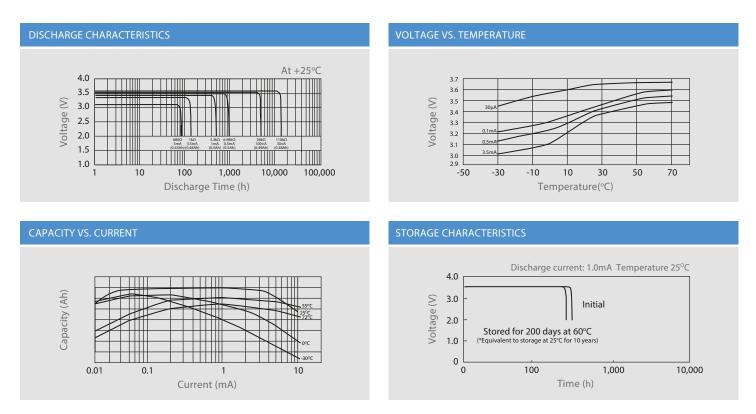

## Technical Data Sheet · ER2450T

| SPECIFICATIONS          |                 |
|-------------------------|-----------------|
| Chemistry               | Li-SoCl2        |
| UI 1642                 | MH62838         |
| Nominal Voltage         | 3.6V            |
| Jauch No.               | 247840          |
| Nominal Capacity        | 0.50 Ah         |
| Max. Continuous Current | 5 mA            |
| Max. Pulse Current      | 15 mA           |
| Operating Temperature   | -55°C to +85°C* |
| Storage                 | 30°C max        |
| Weight                  | Approx. 9 gr.   |