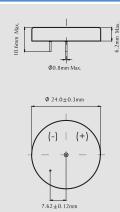

## Technical Data Sheet · ER2450T

| SPECIFICATIONS          |                 |
|-------------------------|-----------------|
| Chemistry               | Li-SoCl2        |
| UI 1642                 | MH62838         |
| Nominal Voltage         | 3.6V            |
| Jauch No.               | 247840          |
| Nominal Capacity        | 0.50 Ah         |
| Max. Continuous Current | 5 mA            |
| Max. Pulse Current      | 15 mA           |
| Operating Temperature   | -55°C to +85°C* |
| Storage                 | 30°C max        |
| Weight                  | Approx. 9 gr.   |