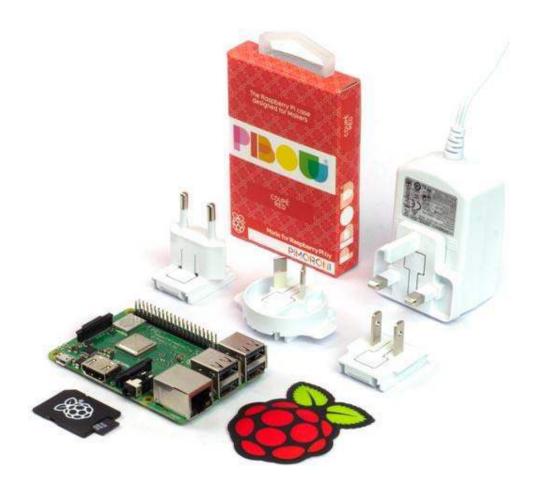

## Raspberry Pi 3 B+ Essentials Kit

A Raspberry Pi 3 B+ and all the essentials. This bundle includes the Raspberry Pi 3 B+, Pibow Coupé case, 16GB NOOBs microSD card, power supply, and a sticker!

The microSD card is even pre-imaged with the latest NOOBs so it'll boot up right away.

## Kit includes

- Raspberry Pi 3 B+
- Pibow Coupé red case
- 16GB NOOBs microSD card
- Official Raspberry Pi 2.5A PSU
- Raspberry Pi sticker

The Raspberry Pi 3 Model B+ is the latest generation Raspberry Pi with a 1.4GHz quad-core processor, 1GB of RAM, dual-band 802.11ac Wi-Fi, Bluetooth 4.2, and 300Mbit/s ethernet. Just hook everything up to your TV or a HDMI monitor and away you go!