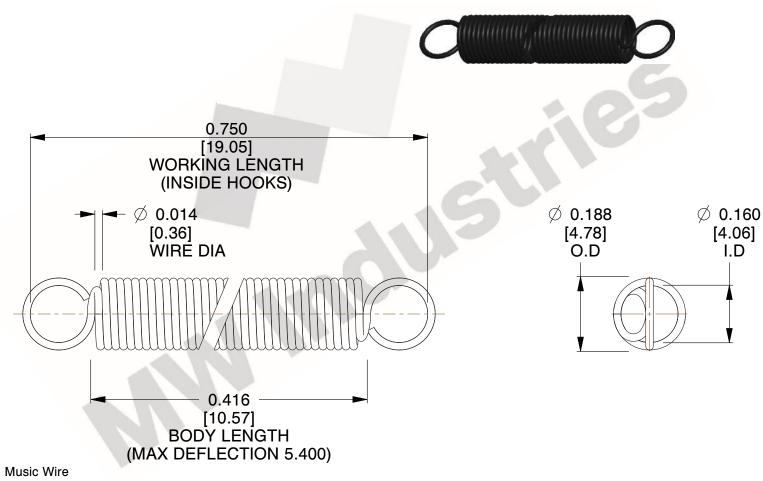

NOTES:

1. Material: Music Wire

2. Finish:

3. Sugg Max. Load: 0.550 (lbs) 4. Sugg Max. Deflection: 5.400 (in)

5. All Drawing Dimensions are in Inches [mm]

6. Coil Count

www.mwcomponents.com

800.237.5225

3.000

SCALE

UNIT **ZZ3-11** INCH [mm] SHEET **EXTENSION SPRINGS** 1 of 1

**SPRINGS** 

COMPONENT