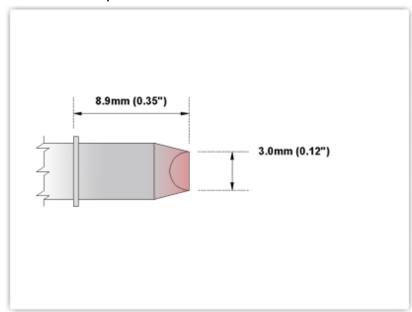

## **Technical Specifications**

EPM75CH180

Chisel 90° 3.0mm (0.12")

Tip Style: Chisel 90°
Tip Width: 3.00mm (0.12")

Tip Length: 8.90mm (0.35")

75 Type Cartridge<sup>1</sup>: 350°C - 398°C

RoHS Compliant<sup>2</sup> / Lead Free: YES