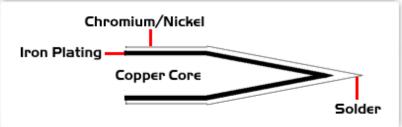

## Material Composition

## Patented Color Band

<sup>1</sup> Easy Braid Co. tip cartridges will typically idle within a temperature range of +/-1.1°C. However, there is variation in idle temperature across tip geometries within an individual temperature series. Easy Braid Co. offers a wide variety of tip geometries from 0.25mm fine point tip to 5mm chisel. The length and geometry of a tip will have an influence on the tip idle temperature. To accurately measure idle temperature it will depend greatly on the measurement method, technique and equipment used. Two different methods or the use of alternative equipment will produce different test results.