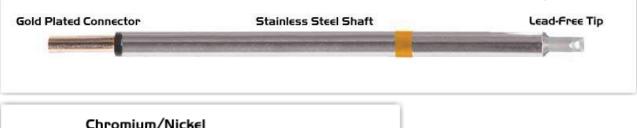

## EPM75CH180 Datasheet

## **Technical Specifications**



EPM75CH180

Chisel 90° 3.0mm (0.12")

Tip Style: Chisel 90°
Tip Width: 3.00mm (0.12")

Tip Length: 8.90mm (0.35")

75 Type Cartridge<sup>1</sup>: 350°C - 398°C

RoHS Compliant<sup>2</sup> / Lead Free: YES

For Use With: EB-2000PS, MFR-PS1100, MFR-PS2200, MFR-PS1K, MFR-PS2K

## Material Composition

## Patented Color Band







<sup>1</sup> Easy Braid Co. tip cartridges will typically idle within a temperature range of +/-1.1°C. However, there is variation in idle temperature across tip geometries within an individual temperature series. Easy Braid Co. offers a wide variety of tip geometries from 0.25mm fine point tip to 5mm chisel. The length and geometry of a tip will have an influence on the tip idle temperature. To accurately measure idle temperature it will depend greatly on the measurement method, technique and equipment used. Two different methods or the use of alternative equipment will produce different test results.

 $<sup>2\,</sup>$  Please refer to  $\underline{\text{http://www.rohs.gov.uk}}$  for details on RoHS Compliance.