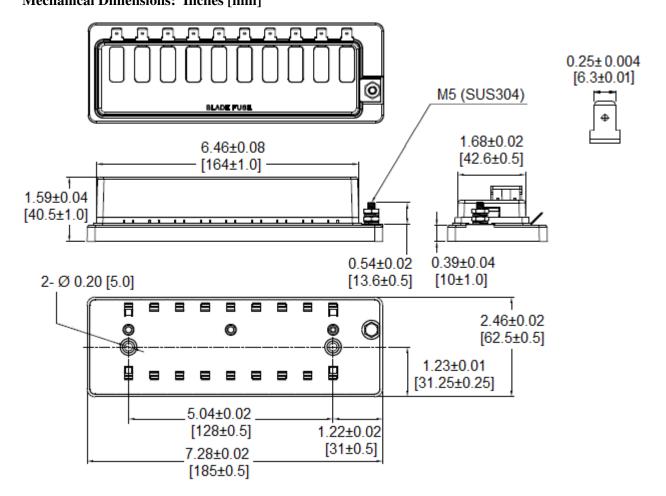

0.250" [6.3mm] Quick Connect Terminals

**Cover:** PC (Transparent)

**Mounting:** Two (2) 5 mm mounting holes for #10 screws

Temperature Rating:  $-20^{\circ}$  C  $\sim +85^{\circ}$  C Mechanical Dimensions: Inches [mm]