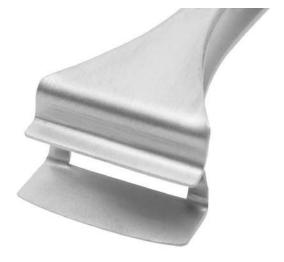

## **TECHNICAL DATA SHEET**

Part#: 690L-SA-PI

Tweezers - For 6" wafers - Solid Upper Paddle w/Lip Top lip allows greater surface contact

 $\star\star$ 

The 690L-SA-PI wafer tweezer for 6" wafers has a solid upper paddle which allows greater surface contact. It is excellent for use in loading wafer trays. The overall length is 5". The tool is made of anti-magnetic stainless steel and features serrated handles for better control.

- Precision Level
- Material
- Surface Resistivity
- Shape Tip Size
- Tip Angle
- Tip Length
- Body Width 0.78" (19.5mm)
- Body Height
- OAL 5" (125mm)
- Weight (OZ)
- UPC
- Schedule B
- ECCN
- UNSPSC Code
- Country of Origin
- Group

Anti-Mag. SS (316L) Conductive Straight .78" x .106" (19.8mm x 2.7mm)

e 27112105 rigin Italy

EAR99

0.15" (4mm)

662847007682

8203.20.20.03

1

For Handling 6" Wafers